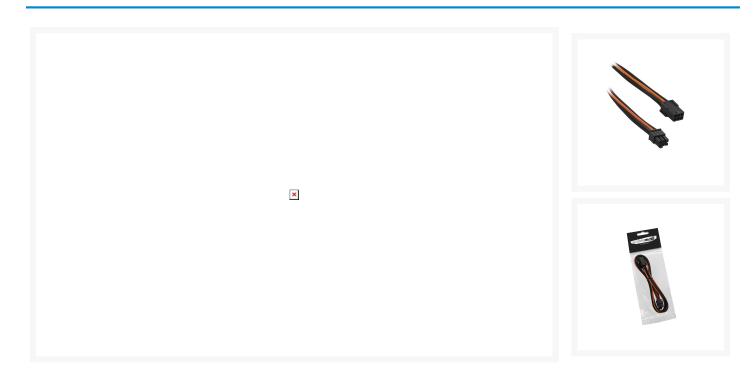

# CableMod ModFlex 6-pin PCI-e Extension 45cm Black/Orange

Special Price \$3.99 was \$7.99

## **Short Description**

Pimp up your rig with CableMod ModFlex™ Extensions. Each extension uses high-grade copper wiring for maximum conductivity, and sleeved with our signature ModFlex sleeving for excellent flexibility and vivid color. Our cable craftsmen have even minimized or eliminated the use of unsightly heatshrink, ensuring clean look for your build.

### Description

Pimp up your rig with CableMod ModFlex™ Extensions. Each extension uses high-grade copper wiring for maximum conductivity, and sleeved with our signature ModFlex sleeving for excellent flexibility and vivid color. Our cable craftsmen have even minimized or eliminated the use of unsightly heatshrink, ensuring clean look for your build.

The added cable length provided by these extensions makes them a great choice for larger builds where standard length cables won't reach. Best of all, CableMod ModFlex Extensions are available in a wide variety of cable types and colors, which makes it easy to add a splash of color to virtually every cable in your system.