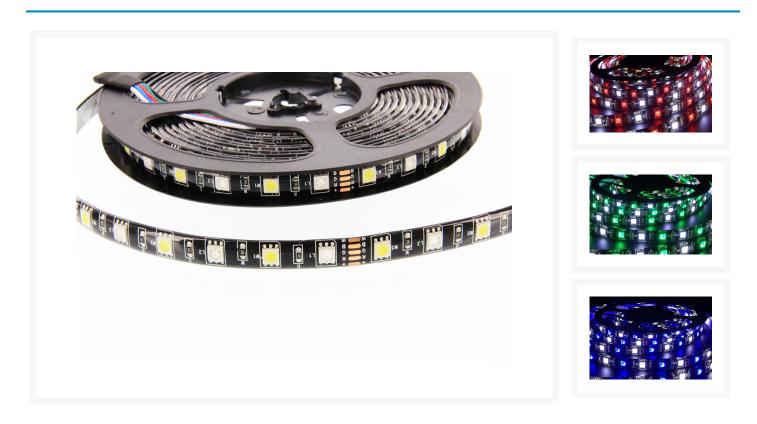

# SM/ DC12V 10mm Black PCB 60LED/M 300LED 5050SMD RGB+White/RGBW Flex LED Strip IP65 Wateproof

**Product Images** 

### Short Description

Need some LED's with true white color? Look no further here is the 5M/ DC12V 10mm Black PCB 60LED/M 300LED 5050SMD RGB+White/RGBW Flex LED Strip IP65 Wateproof with Super bright 5050 SMD LED, high intensity and reliability.

#### Description

Need some LED's with true white color? Look no further here is the 5M/ DC12V 10mm Black PCB 60LED/M 300LED 5050SMD RGB+White/RGBW Flex LED Strip IP65 Wateproof with Super bright 5050 SMD LED, high intensity and reliability.

## Specifications

Size: L500cm (5M) x W1.00cm x T0.25cm Emit Color: RGB+White Protection Rate: IP65 Working Voltage: 12V DC LED Quantity: 60leds / m, 5meter / roll View angle: 120 ° ~ 140 ° Working Temperature: -20 ° to 50 ° Wattage: max 0.2w/led PCB: 10mm Black PCB