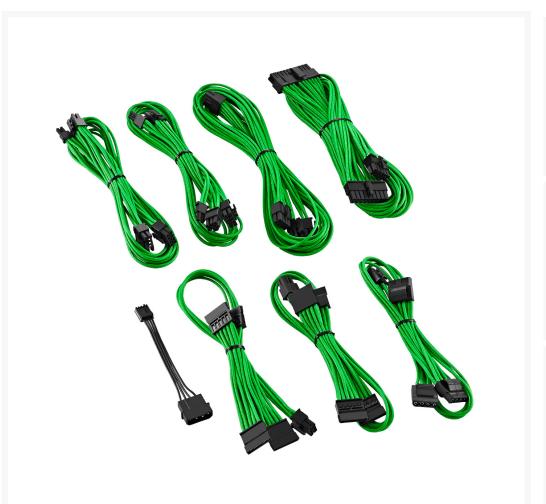

# CableMod E-Series GS & PS 550/650 ModFlex™ Cable Kit - GREEN

\$79.90

premium cable kit is full replacement set compatible with EVGA® GS & PS 550/650 power supplies.

Featuring our signature ModFlex™ Sleeving, these cables not only look great, but are extremely flexible and easy to work with. Each cable is 100% heatshrink-free, and the wires underneath are completely invisible for a premium clean look.

Compared to sleeved extensions, these cable kits don't add extra unnecessary length to your cables, which means less cable to manage inside your build. Available in a wide range of colors, you're sure to find a CableMod set that's perfect for your rig.