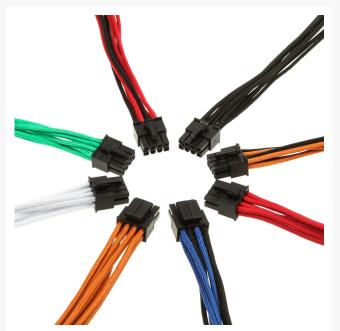

premium cable kit is full replacement set compatible with EVGA® GS & PS 550/650 power supplies.

Featuring our signature ModFlex™ Sleeving, these cables not only look great, but are extremely flexible and easy to work with. Each cable is 100% heatshrink-free, and the wires underneath are completely invisible for a premium clean look.

Compared to sleeved extensions, these cable kits don't add extra unnecessary length to your cables, which means less cable to manage inside your build. Available in a wide range of colors, you're sure to find a CableMod set that's perfect for your rig.