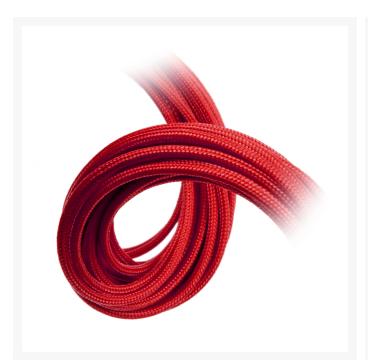

Featuring our signature ModFlex™ Sleeving, these cables not only look great, but are extremely flexible and easy to work with. Each cable is 100% heatshrink-free, and the wires underneath are completely invisible for a premium clean look.

Compared to sleeved extensions, these cable kits don't add extra unnecessary length to your cables, which means less cable to manage inside your build. Available in a wide range of colors, you're sure to find a CableMod set that's perfect for your rig.