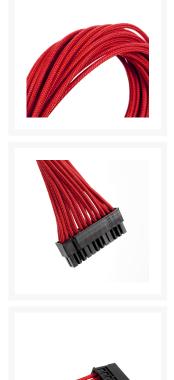

### Description

Made from premium materials and crafted with the utmost care, CableMod cables can turn even the most ordinary systems into works of art. Made with input from the modding and PC enthusiast community, this premium cable kit is full replacement set compatible with EVGA® GS & PS 550/650 power supplies.

Featuring our signature ModFlex™ Sleeving, these cables not only look great, but are extremely flexible and easy to work with. Each cable is 100% heatshrink-free, and the wires underneath are completely invisible for a premium clean look.

Compared to sleeved extensions, these cable kits don't add extra unnecessary length to your cables, which means less cable to manage inside your build. Available in a wide range of colors, you're sure to find a CableMod set that's perfect for your rig.