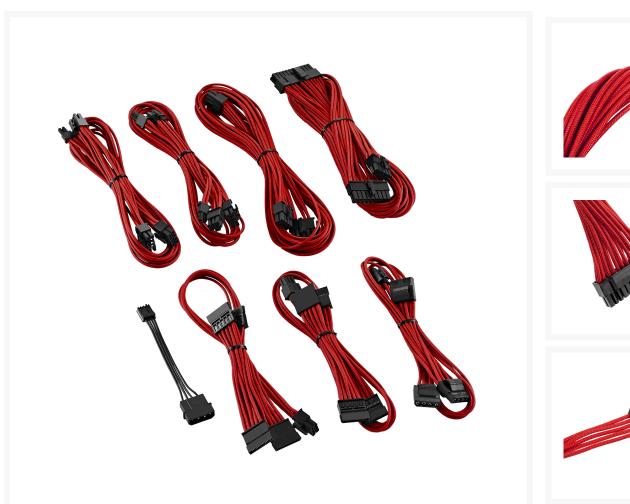

### Description

Made from premium materials and crafted with the utmost care, CableMod cables can turn even the most ordinary systems into works of art. Made with input from the modding and PC enthusiast community, this premium cable kit is full replacement set compatible with EVGA® GS & PS 550/650 power supplies.

Featuring our signature ModFlex™ Sleeving, these cables not only look great, but are extremely flexible and easy to work with. Each cable is 100% heatshrink-free, and the wires underneath are completely invisible for a premium clean look.

Compared to sleeved extensions, these cable kits don't add extra unnecessary length to your cables, which means less cable to manage inside your build. Available in a wide range of colors, you're sure to find a CableMod set that's perfect for your rig.