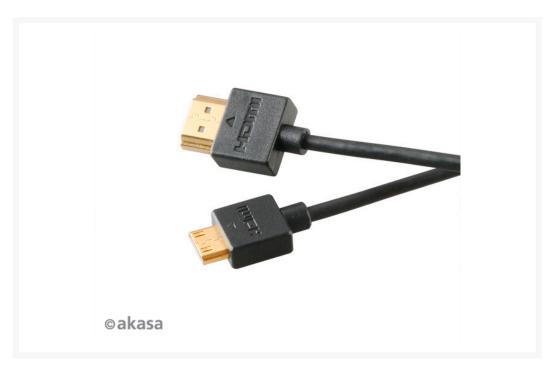

# **Short Description**

AKASA PROSLIM 2m Super Slim High Speed HDMI to Mini HDMI Cable with Ethernet. Transfers the signal between mobile device and TV or projector. Supports resolutions up to 4K, 2160p@30Hz

### Description

AKASA PROSLIM 2m Super Slim High Speed HDMI to Mini HDMI Cable with Ethernet. Transfers the signal between mobile device and TV or projector. Supports resolutions up to 4K, 2160p@30Hz

### **Features**

- Transfers the signal between mobile device and TV or projector
- Supports resolutions up to 4K, 2160p@30Hz
- 3D over HDMI
- Multi-channel digital surround sound support
- Max data transfer speed of 10.2Gbps
- 24K gold plated connector enhances picture quality and sound reproduction

## **Specifications**

**Application** HDMI Mini to HDMI connectivity

**Designed for**Connecting HD ready TV with HD Mini equipment

**Length** 200cm

**Supports** 4K x 2K max resolution, up to 4 times the resolution of 1080p

**Transfer speed** 10.2Gbps (max)

**Colour** Black

**Product code** AK-CBHD10-25BK