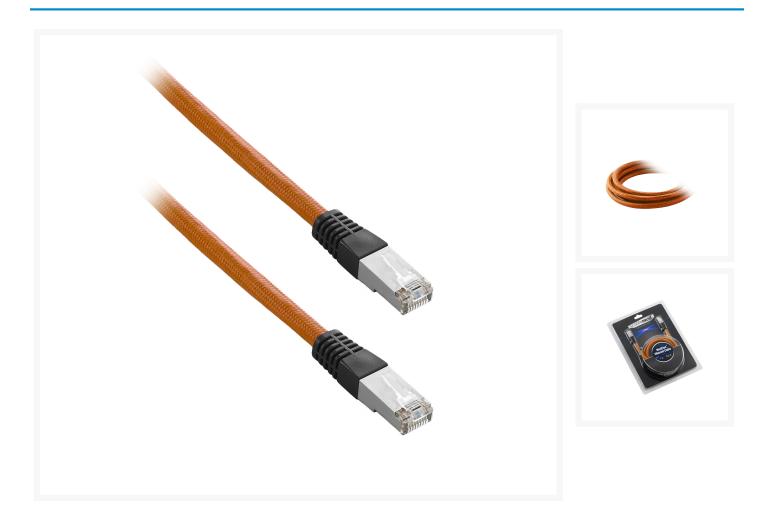

### **Short Description**

Brighten up your network with the CableMod ModFlex™ Ethernet Cable. Using the very same sleeving

material as our other ModFlex cables, this Ethernet cable is the ideal way to extend your color theme and add a splash of color outside your system. Our signature ultra-dense ModFlex sleeving completely hides the wire underneath, while maintaining optimum flexibility for easy cable management. All this is done without any unsightly heatshrink, making this a luxurious touch to any network.

Of course, the CableMod ModFlex Ethernet Cable only uses choice materials to deliver maximum performance for today's high-speed networks. The 24AWG pure copper wiring ensures maximum throughput, and CAT6 classification makes this a perfect choice for 10/100/1000/10G BASE-T networks. UTP shielding minimizes crosstalk for fast and reliable data transmission, and aluminum-reinforced connectors mean that CableMod ModFlex Ethernet Cables are built to last.