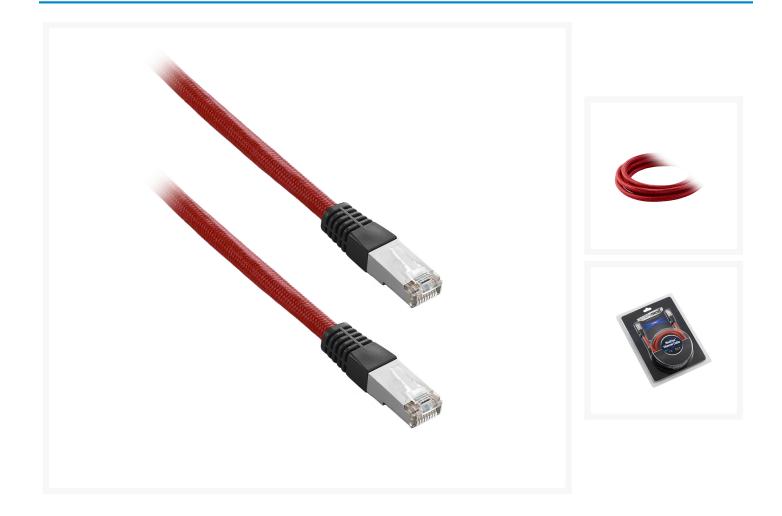

## Short Description

Brighten up your network with the CableMod ModFlex<sup>™</sup> Ethernet Cable. Using the very same sleeving material as our other ModFlex cables, this Ethernet cable is the ideal way to extend your color theme and add a splash of color outside your system. Our signature ultra-dense ModFlex sleeving completely hides the wire

underneath, while maintaining optimum flexibility for easy cable management. All this is done without any unsightly heatshrink, making this a luxurious touch to any network.

#### Description

Brighten up your network with the CableMod ModFlex<sup>™</sup> Ethernet Cable. Using the very same sleeving material as our other ModFlex cables, this Ethernet cable is the ideal way to extend your color theme and add a splash of color outside your system. Our signature ultra-dense ModFlex sleeving completely hides the wire underneath, while maintaining optimum flexibility for easy cable management. All this is done without any unsightly heatshrink, making this a luxurious touch to any network.

Of course, the CableMod ModFlex Ethernet Cable only uses choice materials to deliver maximum performance for today's high-speed networks. The 24AWG pure copper wiring ensures maximum throughput, and CAT6 classification makes this a perfect choice for 10/100/1000/10G BASE-T networks. UTP shielding minimizes crosstalk for fast and reliable data transmission, and aluminum-reinforced connectors mean that CableMod ModFlex Ethernet Cables are built to last.