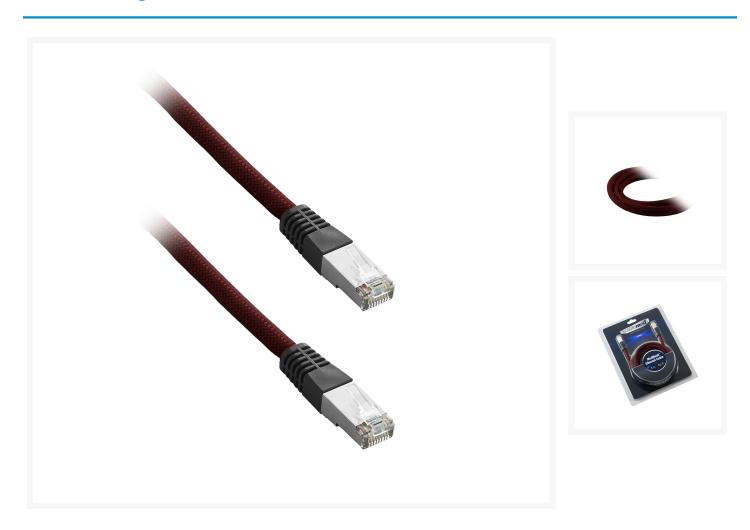

## **Short Description**

Brighten up your network with the CableMod ModMesh™ Ethernet Cable. Using the very same sleeving

material as our other ModMesh cables, this Ethernet cable is the ideal way to extend your color theme and add a splash of color outside your system. Our durable new ModMesh sleeving is ultra-dense to completely hide the wire underneath, while the heatshrink-free construction means that only the vibrant color of the sleeving shines through.

### Description

Brighten up your network with the CableMod ModMesh™ Ethernet Cable. Using the very same sleeving material as our other ModMesh cables, this Ethernet cable is the ideal way to extend your color theme and add a splash of color outside your system. Our durable new ModMesh sleeving is ultra-dense to completely hide the wire underneath, while the heatshrink-free construction means that only the vibrant color of the sleeving shines through.

Of course, the CableMod ModMesh Ethernet Cable only uses choice materials to deliver maximum performance for today's high-speed networks. The 24AWG pure copper wiring ensures maximum throughput, and CAT6 classification makes this a perfect choice for 10/100/1000/10G BASE-T networks. UTP shielding minimizes crosstalk for fast and reliable data transmission, and aluminum-reinforced connectors mean that CableMod ModMesh Ethernet Cables are built to last.