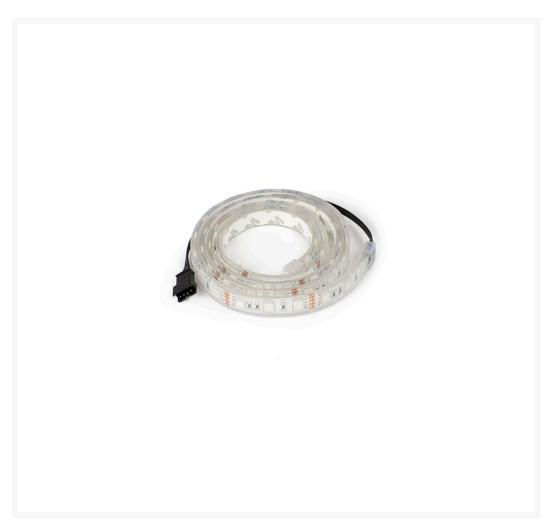

#### **Short Description**

Phanteks LED strips are currently compatible with the Enthoo Luxe, Mini XL, Evolv ATX TG, and P400/P400S. These strips will match the exterior LED strips on either case and will change all 10 different colors.

### Description

Phanteks LED strips are currently compatible with the Enthoo Luxe, Mini XL, Evolv ATX TG, and P400/P400S. These strips will match the exterior LED strips on either case and will change all 10 different colors.