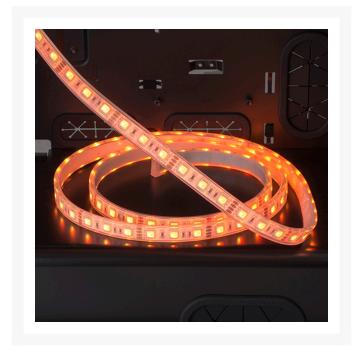

#### **Short Description**

Phanteks LED strips are currently compatible with the Enthoo Luxe, Mini XL, Evolv ATX TG, and P400/P400S. These strips will match the exterior LED strips on either case and will change all 10 different colors.

### Description

Phanteks LED strips are currently compatible with the Enthoo Luxe, Mini XL, Evolv ATX TG, and P400/P400S. These strips will match the exterior LED strips on either case and will change all 10 different colors.