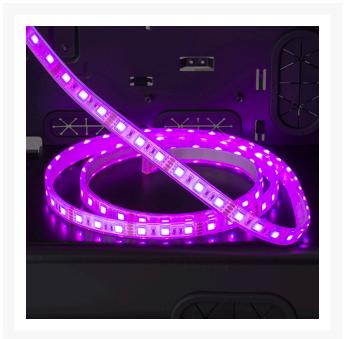

#### **Short Description**

Phanteks LED strips are currently compatible with the Enthoo Luxe, Mini XL, Evolv ATX TG, and P400/P400S. These strips will match the exterior LED strips on either case and will change all 10 different colors.

### Description

Phanteks LED strips are currently compatible with the Enthoo Luxe, Mini XL, Evolv ATX TG, and P400/P400S. These strips will match the exterior LED strips on either case and will change all 10 different colors.