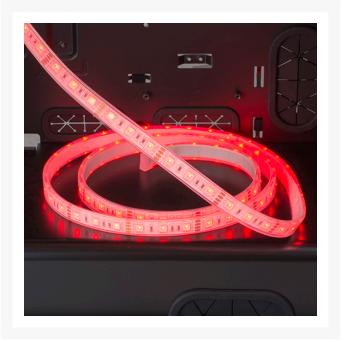

#### **Short Description**

Phanteks LED strips are currently compatible with the Enthoo Luxe, Mini XL, Evolv ATX TG, and P400/P400S. These strips will match the exterior LED strips on either case and will change all 10 different colors.

### Description

Phanteks LED strips are currently compatible with the Enthoo Luxe, Mini XL, Evolv ATX TG, and P400/P400S. These strips will match the exterior LED strips on either case and will change all 10 different colors.