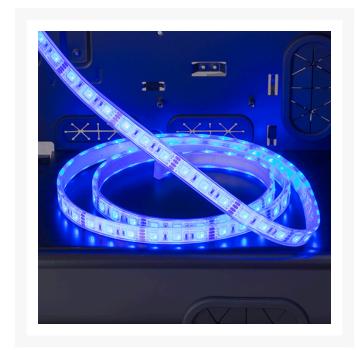

#### **Short Description**

Phanteks LED strips are currently compatible with the Enthoo Luxe, Mini XL, Evolv ATX TG, and P400/P400S. These strips will match the exterior LED strips on either case and will change all 10 different colors.

### Description

Phanteks LED strips are currently compatible with the Enthoo Luxe, Mini XL, Evolv ATX TG, and P400/P400S. These strips will match the exterior LED strips on either case and will change all 10 different colors.