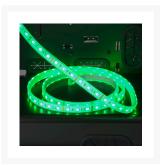

#### **Short Description**

Phanteks LED strips are currently compatible with the Enthoo Luxe, Mini XL, Evolv ATX TG, and P400/P400S. These strips will match the exterior LED strips on either case and will change all 10 different colors.

### Description

Phanteks LED strips are currently compatible with the Enthoo Luxe, Mini XL, Evolv ATX TG, and P400/P400S. These strips will match the exterior LED strips on either case and will change all 10 different colors.