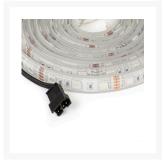

Input: 4 pin female

Connector Output: 4 pin male

M/B Adapter: 4 pin (+12V,G,R,B)

Input Voltage +12V

Current 0.42A / 400mm

Wattage 5.04W / 400mm

Compatibility Phanteks 4 pin connector / M/B 4 pin RGB Header (+12V,G,R,B)