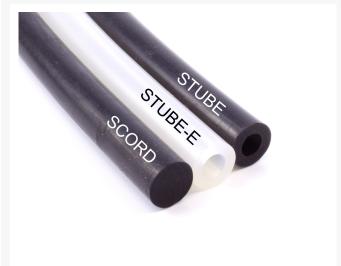

## Description

The PrimoChill 3/8in. OD Rigid Tube Silicon Bending Insert – 3 Foot is used for bending the PrimoChill Rigid Tubing (3/8in. ID). This silicone insert tube allows the rigid tube to be heated and bent without it collapsing. Of the 3 bending inserts Primochill offers, this insert tube is the easiest to insert into the rigid tube and as well as pulling out the insert from the rigid tube once bent. We recommend this insert tube for users new to the rigid tube bending practice for computer water cooling lines.

# **Additional Information**

| Brand                   | Primochill                |
|-------------------------|---------------------------|
| SKU                     | STUBE-3                   |
| Weight                  | 0.3000                    |
| Color                   | Black                     |
| Tube Type               | Silicon                   |
| Tubing Accessories Type | Bend Chord                |
| Tube Size               | 3/8" x 1/2" (10mm x 13mm) |
| Material                | Silicone                  |