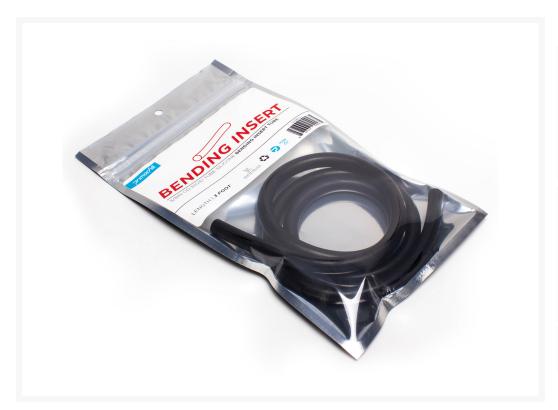

# PrimoChill 3/8in OD Rigid Tube Silicone Bending Insert Tube – 3 Foot (for 3/8in ID Rigid Tube)

\$6.75

## Description

The PrimoChill 3/8in. OD Rigid Tube Silicon Bending Insert – 3 Foot is used for bending the PrimoChill Rigid Tubing (3/8in. ID). This silicone insert tube allows the rigid tube to be heated and bent without it collapsing. Of the 3 bending inserts Primochill offers, this insert tube is the easiest to insert into the rigid tube and as well as pulling out the insert from the rigid tube once bent. We recommend this insert tube for users new to the rigid tube bending practice for computer water cooling lines.

Notes: This Silicone bending insert only works with 3/8" ID tube. Sold in 3 foot sections. An order of 2 would result in 2x 3 foot pieces.