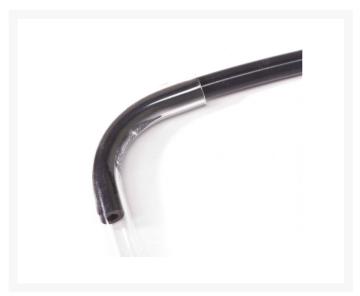

## Description

The PrimoChill 3/8in. OD Rigid Tube Silicon Bending Insert – 3 Foot is used for bending the PrimoChill Rigid Tubing (3/8in. ID). This silicone insert tube allows the rigid tube to be heated and bent without it collapsing. Of the 3 bending inserts Primochill offers, this insert tube is the easiest to insert into the rigid tube and as well as pulling out the insert from the rigid tube once bent. We recommend this insert tube for users new to the rigid tube bending practice for computer water cooling lines.