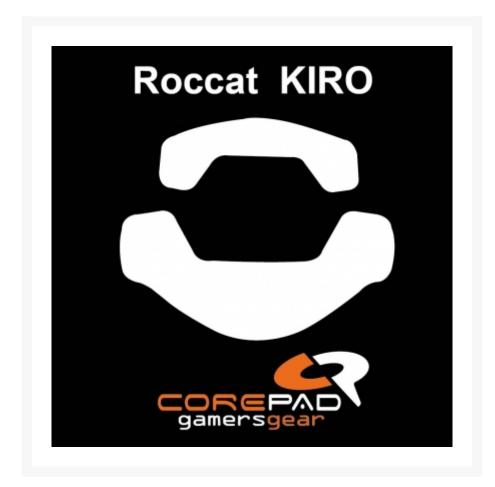

# Corepad Skatez PRO 105 Mouse-Feet Roccat Kiro

**Special Price \$4.48** was \$8.95

Corepad Skatez replace exact the original feet of your mouse and can be easily glued to reduce the frictional resistance and improve the sliding properties as replacement-feet under the mouse.

Corepad Skatez consist of 100% pure quality PTFE (polytetrafluoroethylene - Colloquially this plastic is often referred with the trade name Teflon from DuPont) and thus offer excellent lubrication at high load capacity. The stiction coefficient is below 0,06µ and thus far below the sliding friction.