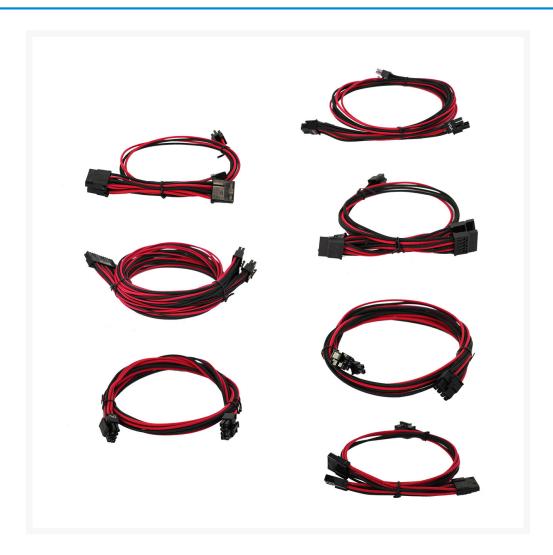

# **Product Images**

# **Short Description**

Extra cable set of individually sleeved modular cables for EVGA SuperNOVA G2/P2/T2 Power Supplies. High quality with no visible heat shrink tubing. Supports G2/P2/T2 models ONLY.

### Description

Extra cable set of individually sleeved modular cables for EVGA SuperNOVA G2/P2/T2 Power Supplies. High quality with no visible heat shrink tubing. Supports G2/P2/T2 models ONLY.