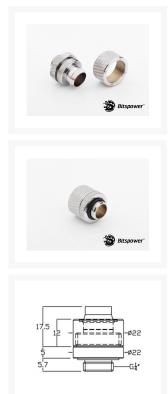

## **Features**

- Special Design for PC Water Cooling
- Perfect Surface treatment
- TRUE Hi-Flow
- Hidden O-Ring Design
- Compression Fitting Designed For ID 7/16" (11MM) with OD 5/8" (15.875MM)

## **Specifications**

• Material : Hi Quality Brass with Shiny Silver coating

• Thread : G1/4"

• Tubing Size : ID 7/16" With OD 5/8" (thin wall PVC type tubing)