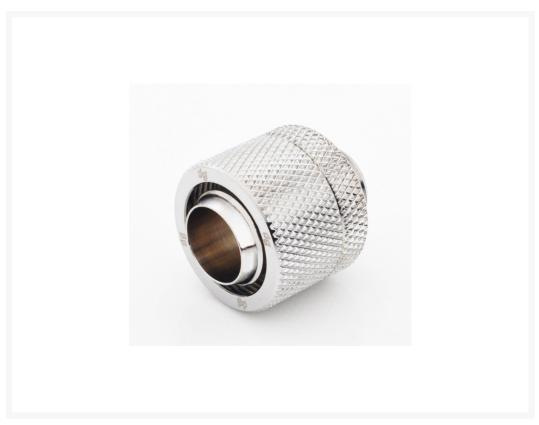

## **Features**

- Special Design for PC Water Cooling
- Perfect Surface treatment
- TRUE Hi-Flow
- Hidden O-Ring Design
- Compression Fitting Designed For ID 7/16" (11MM) with OD 5/8" (15.875MM)

## **Specifications**

• Material : Hi Quality Brass with Shiny Silver coating

• Thread : G1/4"

• Tubing Size : ID 7/16" With OD 5/8" (thin wall PVC type tubing)