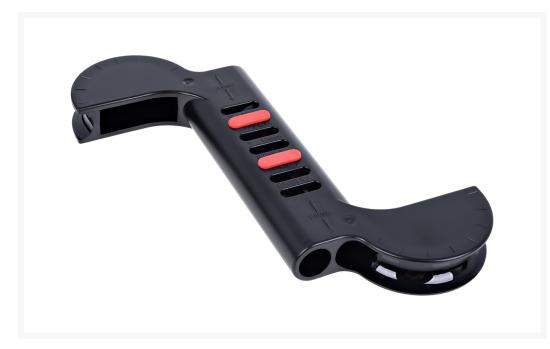

### **Short Description**

Alphacool now has a bending tool for different sizes, which makes laying and bending HardTubes super easy!

### Description

Alphacool now has a bending tool for different sizes, which makes laying and bending HardTubes super easy!

HardTubes with a thickness of 12-14 mm as well as 16mm are all no problem. Curves of up to 180° bend neatly and easily. With the red rubber measurement guide, you can set the size of the straight section of tubing in centimeters.

### **Technical Specifications:**

Material: nylonColour: black

• HardTube sizes: 12-14 mm, 16 mm

• Angles: 0°-180°

• Dimensions (LxWxHx): 178 x 137 x 20 mm