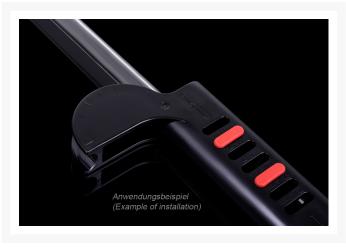

### Description

Alphacool now has a bending tool for different sizes, which makes laying and bending HardTubes super easy!

HardTubes with a thickness of 12-14 mm as well as 16mm are all no problem. Curves of up to 180° bend neatly and easily. With the red rubber measurement guide, you can set the size of the straight section of tubing in centimeters.