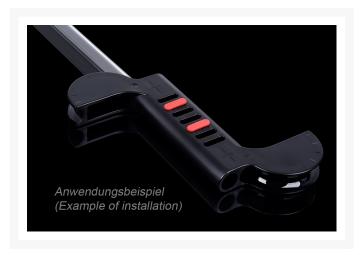

### Description

Alphacool now has a bending tool for different sizes, which makes laying and bending HardTubes super easy!

HardTubes with a thickness of 12-14 mm as well as 16mm are all no problem. Curves of up to 180° bend neatly and easily. With the red rubber measurement guide, you can set the size of the straight section of tubing in centimeters.