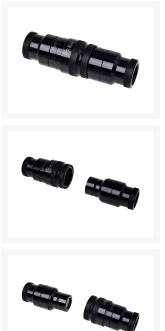

By pulling down the outer ring these couplings can be disconnected. Both sides close immediately completely tight so that no water can escape. Thanks to the special N.D.S.L. Technology (no drip, no splash, no leak) a leak, drip or splash out of the water on opening the lock is excluded. By assembling again, both sides must click into each other audibly and shut themselves tightly by a double O-ring, which is simply compressed when plugged together.

## Scope of Delivery:

• 1x Alphacool Eiszapfen HF quick release connector kit G3/8 inner thread with reducing nipple G1/4 - Deep Black