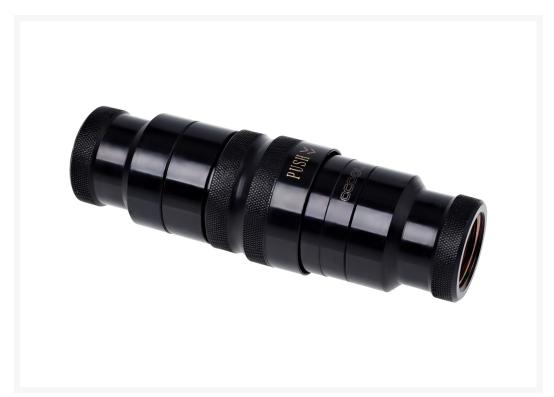

# Alphacool Eiszapfen HF Quick Release Connector Kit G3/8 Inner Thread with Reducing Nipple G1/4 Deep Black

\$32.87

# Description

Alphacool's new quick couplers with the name "Eiszapfen" are the next block in the "Eis" series. High quality and impressive features makes any watercooling system back to a piece of high-quality and practical!

By pulling down the outer ring these couplings can be disconnected. Both sides close immediately completely tight so that no water can escape. Thanks to the special N.D.S.L. Technology (no drip, no splash, no leak) a leak, drip or splash out of the water on opening the lock is excluded. By assembling again, both sides must click into each other audibly and shut themselves tightly by a double O-ring, which is simply compressed when plugged together.

### Technical Details:

• Dimensions (L x D): 88,5 x 28mm

Material: BrassColour: Deep Black

• Thread: 2x 3/8" internal thread