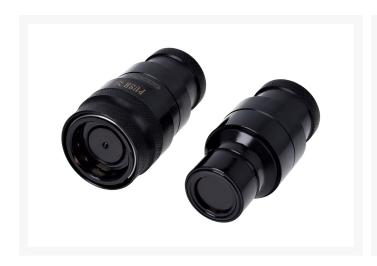

By pulling down the outer ring these couplings can be disconnected. Both sides close immediately completely tight so that no water can escape. Thanks to the special N.D.S.L. Technology (no drip, no splash, no leak) a leak, drip or splash out of the water on opening the lock is excluded. By assembling again, both sides must click into each other audibly and shut themselves tightly by a double O-ring, which is simply compressed when plugged together.

Likewise, the mechanism was designed for durability to ensure a secure connection even years.

Many quick couplings usually also affect the flow rate. But Alphacool has found a way to resolve this issue. A high flow rate is maintained at these quick couplings!