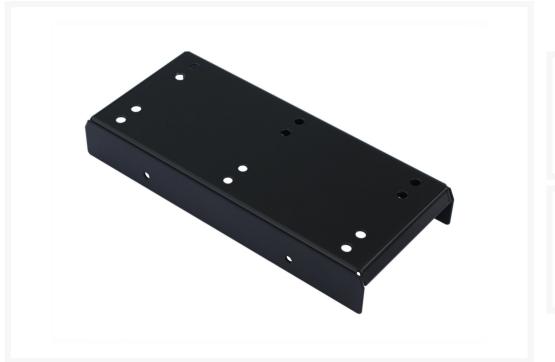

#### Description

Adapter for mounting a HEATKILLER® Tube surge tank to a radiator of the MO-RA3 series.

For assembly, the multifunctional clamp bracket is additionally needed. This is available separately (HEATKILLER® Tube - Basic Mounting Kit SKU 30236).

Compatible with all PRO and LT versions of the MO-RA3 series.

## Specifications

Material: Sheet steel, black powder coated

Delivery:

1x HEATKILLER® Tube - MO-RA3 Adapter

mounting material