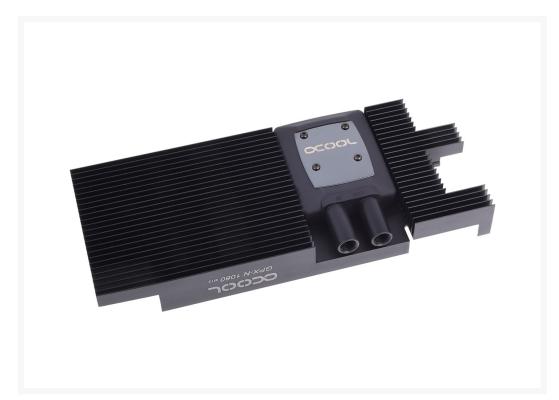

# Alphacool NexXxoS GPX - Nvidia Geforce GTX 1080 M13 - incl. backplate - black

\$115.50

## **Cross Slot Structure**

The cross slot technology in the base plate, patented in 2004 and used in the Alphacool NexXxoS XP, has been developed further. The fins and channel structure have been refined. The remaining panes are 0.5 x 0.5mm in size and 2.5mm tall. This enables a very large and fast rate of heat transfer from the copper to the coolant.

#### **SLI** Operation

Through the outside-facing inlet and outlet, this cooler can be used in SLI configurations with little difficulty. This way, up to four graphics cards can be connected with the Alphacool GPX SLI Connector.

## Cooling fins

Passive cooling happens through perfectly balanced, barely 18mm deep cooling fins, which completely cover the remaining parts of the graphics card. Light air circulation in the case means this cooler is in no way inferior to conventional coolers.