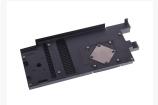

#### Backplate

Every cooler now includes a backplate which uses little passive cooling fins to cool the graphics card again, as well as giving the graphics card a finished appearance and protecting it at the same time.