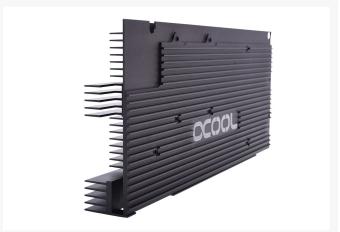

## Cooling fins

Passive cooling happens through perfectly balanced, barely 18mm deep cooling fins, which completely cover the remaining parts of the graphics card. Light air circulation in the case means this cooler is in no way inferior to conventional coolers.