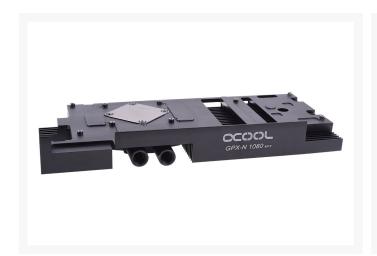

# Alphacool NexXxoS GPX - Nvidia Geforce GTX 1080 M13 - incl. backplate - black

\$115.50

#### Backplate

Every cooler now includes a backplate which uses little passive cooling fins to cool the graphics card again, as well as giving the graphics card a finished appearance and protecting it at the same time.

# **Specifications**

Connector: 2x G1/4

Cooler model: Complete cooler

Hardware manufacturer: NVIDIA

Hardware model: GTX 1080

Hint: Compatible till 16/13mm straight, Compatible till 9/13mm angled

Manufacturer: Alphacool