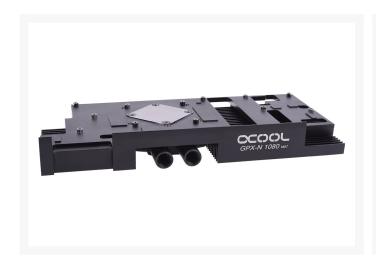

# Alphacool NexXxoS GPX - Nvidia Geforce GTX 1080 M07 - incl. backplate - black

\$9.99 was \$118.99

#### **SLI** Operation

Through the outside-facing inlet and outlet, this cooler can be used in SLI configurations with little difficulty. This way, up to four graphics cards can be connected with the Alphacool GPX SLI Connector.

# **Specifications**

Connector: 2x G1/4

Cooler model: Complete cooler

Hardware manufacturer: NVIDIA

Hardware model: GTX 1080

Hint: Compatible till 16/13mm straight, Compatible till 9/13mm angled

Manufacturer: Alphacool

Material cooling plate: Copper

Material top cover: Plastic

SLI compatibel: Yes (Special adapter)

Scope of Delivery

- 1x Graphics card cooler
- 1x Backplate
- Thermal pads
- Thermal paste
- Assembly materials