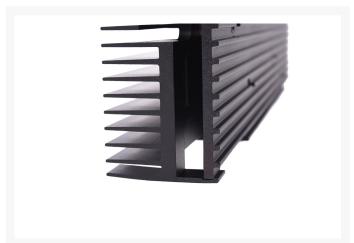

#### Backplate

Every cooler now includes a backplate which uses little passive cooling fins to cool the graphics card again, as well as giving the graphics card a finished appearance and protecting it at the same time.

## Cooling fins

Passive cooling happens through perfectly balanced, barely 18mm deep cooling fins, which completely cover the remaining parts of the graphics card. Light air circulation in the case means this cooler is in no way inferior to conventional coolers.