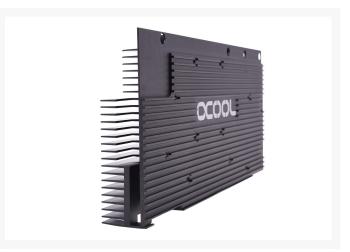

#### Backplate

Every cooler now includes a backplate which uses little passive cooling fins to cool the graphics card again, as well as giving the graphics card a finished appearance and protecting it at the same time.

## Cooling fins

Passive cooling happens through perfectly balanced, barely 18mm deep cooling fins, which completely cover the remaining parts of the graphics card. Light air circulation in the case means this cooler is in no way inferior to conventional coolers.