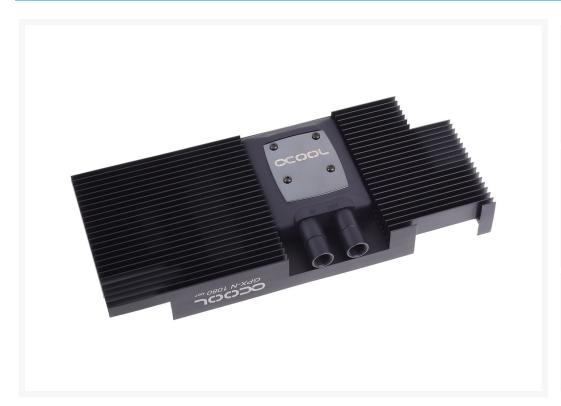

# Alphacool NexXxoS GPX - Nvidia Geforce GTX 1080 M07 - incl. backplate - black

\$9.99 was \$118.99

## Cooling fins

Passive cooling happens through perfectly balanced, barely 18mm deep cooling fins, which completely cover the remaining parts of the graphics card. Light air circulation in the case means this cooler is in no way inferior to conventional coolers.