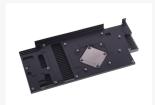

#### Backplate

Every cooler now includes a backplate which uses little passive cooling fins to cool the graphics card again, as well as giving the graphics card a finished appearance and protecting it at the same time.