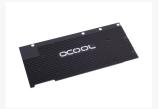

#### Backplate

Every cooler now includes a backplate which uses little passive cooling fins to cool the graphics card again, as well as giving the graphics card a finished appearance and protecting it at the same time.