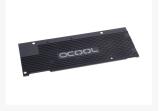

#### Backplate

Every cooler now includes a backplate which uses little passive cooling fins to cool the graphics card again, as well as giving the graphics card a finished appearance and protecting it at the same time.