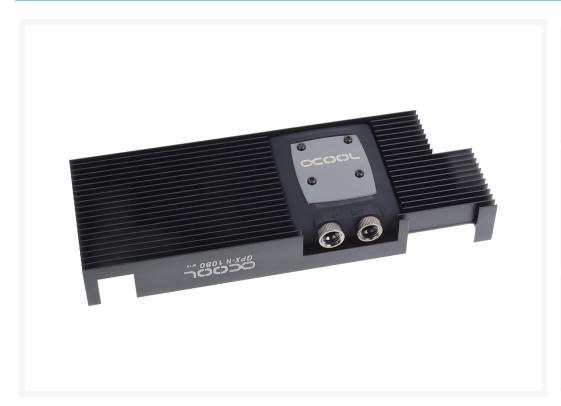

# Alphacool NexXxoS GPX - Nvidia Geforce GTX 1080 M10 - incl. backplate - black

\$118.99

#### **SLI** Operation

Through the outside-facing inlet and outlet, this cooler can be used in SLI configurations with little difficulty. This way, up to four graphics cards can be connected with the Alphacool GPX SLI Connector.

#### Cooling fins

Passive cooling happens through perfectly balanced, barely 18mm deep cooling fins, which completely cover the remaining parts of the graphics card. Light air circulation in the case means this cooler is in no way inferior to conventional coolers.

## **Specifications**

Connector: 2x G1/4

Cooler model: Complete cooler

Hardware manufacturer: NVIDIA

Hardware model: GTX 1080

Hint: Compatible till 16/13mm straight, Compatible till 9/13mm angled

Manufacturer: Alphacool