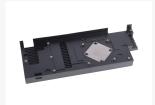

#### Backplate

Every cooler now includes a backplate which uses little passive cooling fins to cool the graphics card again, as well as giving the graphics card a finished appearance and protecting it at the same time.