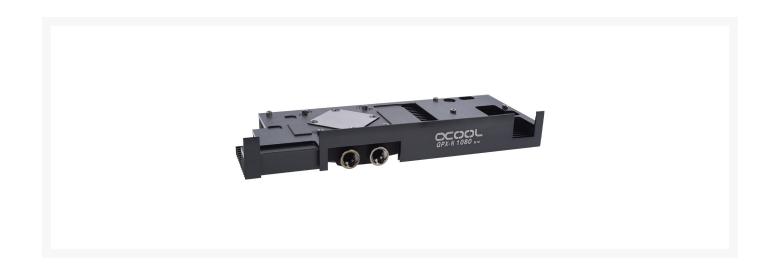

Performance-PCs.com

1701 R. J. Conlan Blvd. NE, Unit #5 Palm Bay, FL 32905, USA

Toll Free: 888-381-8222

www.performance-pcs.com sales@performance-pcs.com











# Alphacool NexXxoS GPX - Nvidia Geforce GTX 1080 M10 - incl. backplate - black

\$118.99

# **Product Images**











### Features

#### Cross Slot Structure

The cross slot technology in the base plate, patented in 2004 and used in the Alphacool NexXxoS XP, has been developed further. The fins and channel structure have been refined. The remaining panes are 0.5 x 0.5mm in size and 2.5mm tall. This enables a very large and fast rate of heat transfer from the copper to the coolant.

#### **SLI** Operation

Through the outside-facing inlet and outlet, this cooler can be used in SLI configurations with little difficulty. This way, up to four graphics cards can be connected with the Alphacool GPX SLI Connector.

#### Backplate

Every cooler now includes a backplate which uses little passive cooling fins to cool the graphics card again, as well as giving the graphics card a finished appearance and protecting