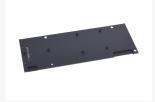

#### Backplate

Every cooler now includes a backplate which uses little passive cooling fins to cool the graphics card again, as well as giving the graphics card a finished appearance and protecting it at the same time.