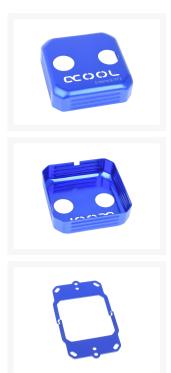

#### **Short Description**

With the XPX Eisblock replacement cover you have the opportunity to customize your XPX Eisblock water block.

Along with the colourful aluminium cap, the kit also includes the corresponding Intel and AMD brackets as well as screw caps - all in the same colour as the cap, of course.

### Description

With the XPX Eisblock replacement cover you have the opportunity to customize your XPX Eisblock water block.

Along with the colourful aluminium cap, the kit also includes the corresponding Intel and AMD brackets as well as screw caps - all in the same colour as the cap, of course.