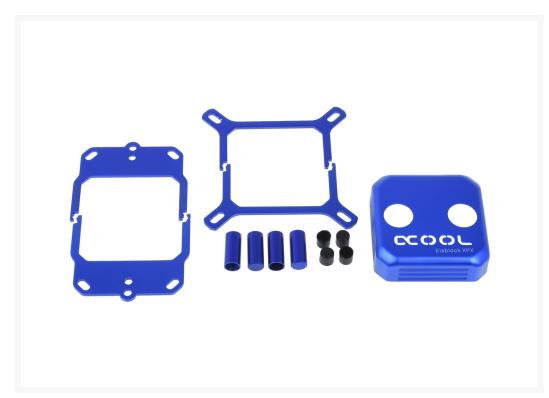

#### **Short Description**

With the XPX Eisblock replacement cover you have the opportunity to customize your XPX Eisblock water block.

Along with the colourful aluminium cap, the kit also includes the corresponding Intel and AMD brackets as well as screw caps - all in the same colour as the cap, of course.

### Description

With the XPX Eisblock replacement cover you have the opportunity to customize your XPX Eisblock water block.

Along with the colourful aluminium cap, the kit also includes the corresponding Intel and AMD brackets as well as screw caps - all in the same colour as the cap, of course.

#### Scope of Delivery

• 1x Alphacool Eisblock XPX CPU replacement cover - blue