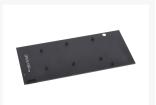

#### Backplate

Every cooler now includes a backplate which uses little passive cooling fins to cool the graphics card again, as well as giving the graphics card a finished appearance and protecting it at the same time.