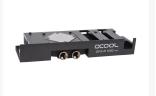

#### **Function**

The GPU is actively cooled through the ingenious new injection technology. All the other chips are sufficiently cooled through the passive cooler in which the GPU water cooler is enclosed.

#### Cooling fins

Passive cooling happens through perfectly balanced, barely 18mm deep cooling fins, which completely cover the remaining parts of the graphics card. Light air circulation in the case means this cooler is in no way inferior to conventional coolers.