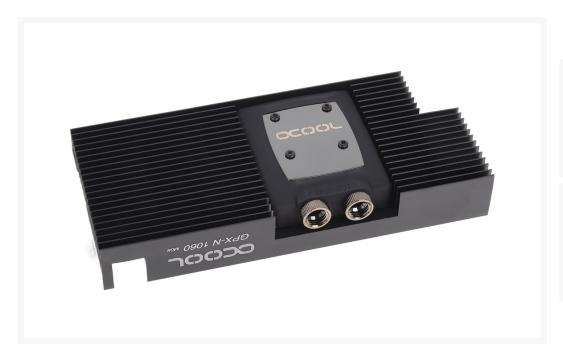

# Alphacool NexXxoS GPX - Nvidia Geforce GTX 1060 M08 - incl. backplate - black

\$9.99 was \$109.95

#### **Function**

The GPU is actively cooled through the ingenious new injection technology. All the other chips are sufficiently cooled through the passive cooler in which the GPU water cooler is enclosed.

#### **Cross Slot Structure**

The cross slot technology in the base plate, patented in 2004 and used in the Alphacool NexXxoS XP, has been developed further. The fins and channel structure have been refined. The remaining panes are 0.5 x 0.5mm in size and 2.5mm tall. This enables a very large and fast rate of heat transfer from the copper to the coolant.

#### **SLI** Operation

Through the outside-facing inlet and outlet, this cooler can be used in SLI configurations with little difficulty. This way, up to four graphics cards can be connected with the Alphacool GPX SLI Connector.

# **Specifications**

Connector: 2x G1/4

Cooler model: Complete cooler

Hardware manufacturer: NVIDIA

Hardware model: GTX 1060

Hint: Compatible till 16/13mm straight, Compatible till 9/13mm angled

Manufacturer: Alphacool

Material cooling plate: Copper

Material top cover: Plastic

SLI compatibel: Yes (Special adapter)