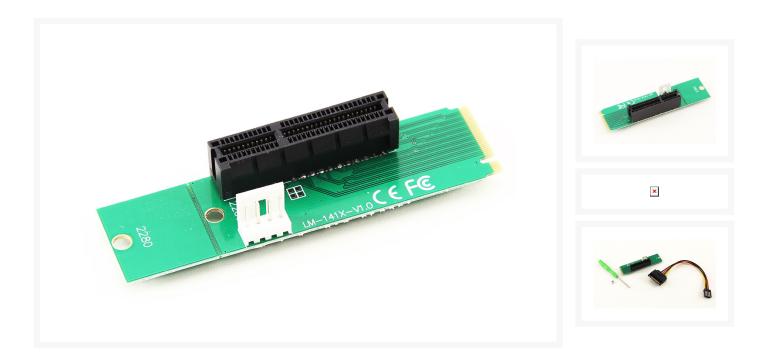

# **Short Description**

PCI Express PCI-E 4X Female to NGFF M.2 M Key Male Adapter Converter Card with Power Cable Allows users to use standard PCI-e 1x/4x card in an M.2 NGFF M key slot in the Desktop or Laptop. Transparent to the operating system and does not require any software drivers

## Description

PCI Express PCI-E 4X Female to NGFF M.2 M Key Male Adapter Converter Card with Power Cable Allows users to use standard PCI-e 1x/4x card in an M.2 NGFF M key slot in the Desktop or Laptop. Transparent to the operating system and does not require any software drivers

### **Features**

- Supports data transfer up to 4.0GB/s. Supports socket 3 (M Key). One PCI-E 4X female socket and one NGFF M.2 Key M male connector available
- Floppy 4 pin power connector available for stable power. 2 screw holes 2260/2280 available. Easy installation & no driver required. Supports any OS, like Windows, WinCE & Linux etc.
- Allows users to use standard PCI-e 4x card in an M.2 NGFF M key slot in the Desktop or Laptop
- Transparent to the operating system and does not require any software drivers
- Perfect for changing 7 card mining rigs to 9 under Linux!

# **Specifications**

- PCI-e X4 to M.2 NGFF Adapter
- M.2 Specification Revision 0.9-3
- Serial ATA Spec. Reversion 3.2
- Support 2260/2280 type M.2 SSD module slot
- Only Supports an M.2 Socket 3 PCI-e-based slot
- Micro SATA Cables PN # M2-PCIE-1X4X