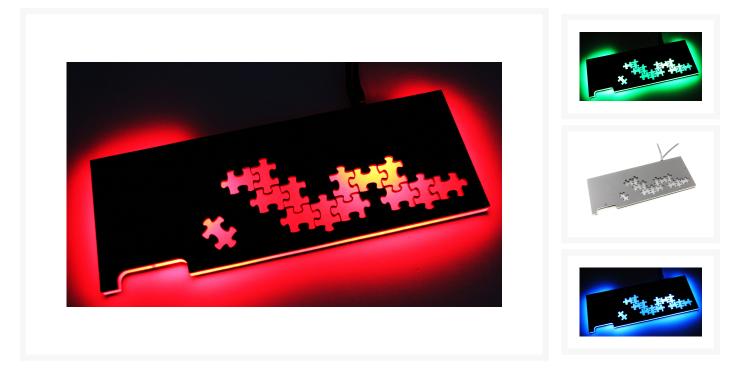

## Short Description

We here at PPCS love to help customize your Rigs and what better way to do it then adding one of these custom RGB LED backplates from Performance-PCs. These backplates are custom made and take at least 5 days to create. We have a list of designs to choose from and multiple different backplate's these can be paired with. These backplates come with an RGB controller to change the color of the LED's.

These RGB backplates are designed to work with EK Waterblocks backplates and waterblocks themselves -not designed for aircooled setups!

List of Designs:

- Dragon
- ROG
- Puzzled
- Labyrinth
- Beast
- Bullet hole
- Geometric
- NVIDIA