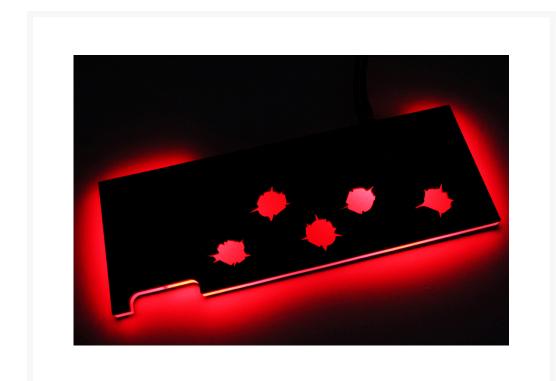

# PPCS Custom RGB LED Backplate - Bullet Hole Edition

\$49.99

# **Short Description**

We here at PPCS love to help customize your Rigs and what better way to do it then adding one of these custom RGB LED backplates from Performance-PCs. These backplates are custom made and take at least 5 days to create. We have a list of designs to choose from and multiple different backplate's these can be paired with. These backplates come with an RGB controller to change the color of the LED's.

#### List of Designs:

- Dragon
- ROG
- Puzzled
- Labyrinth
- Beast
- Bullet hole
- Geometric
- NVIDIA

Note:. If you have a different design in mind please email us at mod-proshop@performance-pcs.com for more info