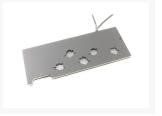

# PPCS Custom RGB LED Backplate - Bullet Hole Edition

\$49.99

# **Short Description**

We here at PPCS love to help customize your Rigs and what better way to do it then adding one of these custom RGB LED backplates from Performance-PCs. These backplates are custom made and take at least 5 days to create. We have a list of designs to choose from and multiple different backplate's these can be paired with. These backplates come with an RGB controller to change the color of the LED's.

### Description

We here at PPCS love to help customize your Rigs and what better way to do it then adding one of these custom RGB LED backplates from Performance-PCs. These backplates are custom made and take at least 5 days to create. We have a list of designs to choose from and multiple different backplate's these can be paired with. These backplates come with an RGB controller to change the color of the LED's.

These RGB backplates are designed to work with EK Waterblocks backplates and waterblocks themselves -- not designed for aircooled setups!