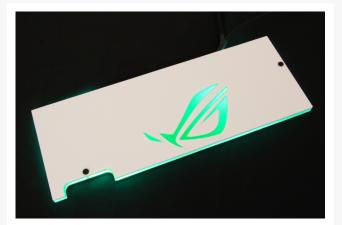

#### **Short Description**

We here at PPCS love to help customize your Rigs and what better way to do it then adding one of these custom RGB LED backplates from Performance-PCs. These backplates are custom made and take at least 5 days to create. We have a list of designs to choose from and multiple different backplate's these can be paired with. These backplates come with an RGB controller to change the color of the LED's.

### Description

We here at PPCS love to help customize your Rigs and what better way to do it then adding one of these custom RGB LED backplates from Performance-PCs. These backplates are custom made and take at least 5 days to create. We have a list of designs to choose from and multiple different backplate's these can be paired with. These backplates come with an RGB controller to change the color of the LED's.

#### List of Designs:

- Dragon
- ROG
- Puzzled
- Labyrinth
- Beast
- Bullet hole
- Geometric
- NVIDIA

Note:. If you have a different design in mind please email us at mod-proshop@performance-pcs.com for more info