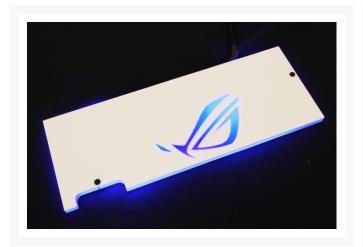

#### **Short Description**

We here at PPCS love to help customize your Rigs and what better way to do it then adding one of these custom RGB LED backplates from Performance-PCs. These backplates are custom made and take at least 5 days to create. We have a list of designs to choose from and multiple different backplate's these can be paired with. These backplates come with an RGB controller to change the color of the LED's.

### Description

We here at PPCS love to help customize your Rigs and what better way to do it then adding one of these custom RGB LED backplates from Performance-PCs. These backplates are custom made and take at least 5 days to create. We have a list of designs to choose from and multiple different backplate's these can be paired with. These backplates come with an RGB controller to change the color of the LED's.

#### List of Designs:

- Dragon
- ROG
- Puzzled
- Labyrinth
- Beast
- Bullet hole
- Geometric
- NVIDIA

Note:. If you have a different design in mind please email us at mod-proshop@performance-pcs.com for more info