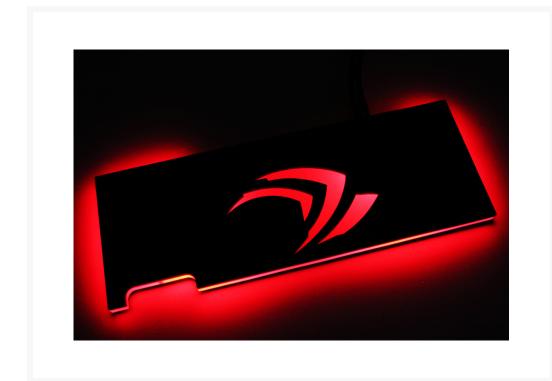

#### **Short Description**

We here at PPCS love to help customize your Rigs and what better way to do it then adding one of these custom RGB LED backplates from Performance-PCs. These backplates are custom made and take at least 5 days to create. We have a list of designs to choose from and multiple different backplate's these can be paired with. These backplates come with an RGB controller to change the color of the LED's.

### Description

We here at PPCS love to help customize your Rigs and what better way to do it then adding one of these custom RGB LED backplates from Performance-PCs. These backplates are custom made and take at least 5 days to create. We have a list of designs to choose from and multiple different backplate's these can be paired with. These backplates come with an RGB controller to change the color of the LED's.

#### List of Designs:

- Dragon
- ROG
- Puzzled
- Labyrinth
- Beast
- Bullet hole
- Geometric
- NVIDIA

Note:. If you have a different design in mind please email us at mod-proshop@performance-pcs.com for more info