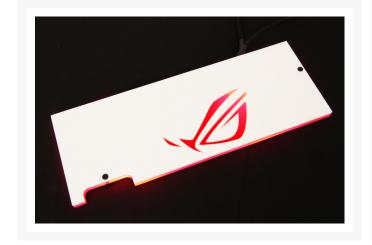

#### **Short Description**

We here at PPCS love to help customize your Rigs and what better way to do it then adding one of these custom RGB LED backplates from Performance-PCs. These backplates are custom made and take at least 5 days to create. We have a list of designs to choose from and multiple different backplate's these can be paired with. These backplates come with an RGB controller to change the color of the LED's.

### Description

We here at PPCS love to help customize your Rigs and what better way to do it then adding one of these custom RGB LED backplates from Performance-PCs. These backplates are custom made and take at least 5 days to create. We have a list of designs to choose from and multiple different backplate's these can be paired with. These backplates come with an RGB controller to change the color of the LED's.

#### List of Designs:

- Dragon
- ROG
- Puzzled
- Labyrinth
- Beast
- Bullet hole
- Geometric
- NVIDIA

Note:. If you have a different design in mind please email us at mod-proshop@performance-pcs.com for more info