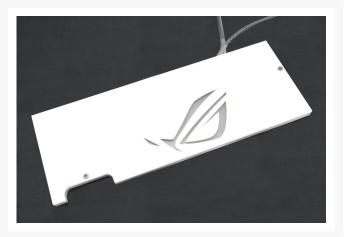

#### **Short Description**

We here at PPCS love to help customize your Rigs and what better way to do it then adding one of these custom RGB LED backplates from Performance-PCs. These backplates are custom made and take at least 5 days to create. We have a list of designs to choose from and multiple different backplate's these can be paired with. These backplates come with an RGB controller to change the color of the LED's.

### Description

We here at PPCS love to help customize your Rigs and what better way to do it then adding one of these custom RGB LED backplates from Performance-PCs. These backplates are custom made and take at least 5 days to create. We have a list of designs to choose from and multiple different backplate's these can be paired with. These backplates come with an RGB controller to change the color of the LED's.

#### List of Designs:

- Dragon
- ROG
- Puzzled
- Labyrinth
- Beast
- Bullet hole
- Geometric
- NVIDIA

Note:. If you have a different design in mind please email us at mod-proshop@performance-pcs.com for more info