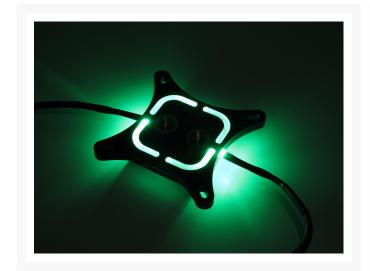

As well as the performance and quality advances, we have introduced a new mounting system that's easier to use and applies the correct pressure, every time.

The RayStorm Pro RGB comes with a multi function RGB controller and two RGB LEDs.

Supplied with mounting hardware, 1150/1151/1155/1156, and 1366 backplates, RGB controller, two RGB LED, allen key, and K3 thermal paste.