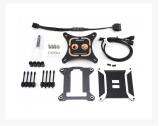

Supplied with mounting hardware, 1150/1151/1155/1156, and 1366 backplates, RGB controller, two RGB LED, allen key, and K3 thermal paste.