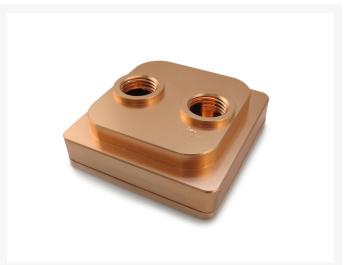

#### **Short Description**

The RayStorm Pro is the highest performance and best quality waterblock XSPC have ever made. The waterblock top and new high performance base are CNC machined from pure copper, while the bracket is made from cnc'd aluminium with an acrylic insert for LED lighting.

#### Description

The RayStorm Pro is the highest performance and best quality waterblock XSPC have ever made. The waterblock top and new high performance base are CNC machined from pure copper, while the bracket is made from cnc'd aluminium with an acrylic insert for LED lighting.

#### **Specifications**

- Solid aluminium bracket with acrylic inserts
- New, high performance copper base
- CNC cut, pure copper top
- 2 x 2x5x5mm LED holes
- G1/4" threads
- Compatible with most compression fittings
- Supports Intel sockets 1150, 1151, 1155, 1156, 1366, 2011, 2011-3 and LGA2066