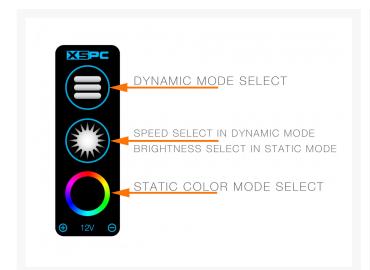

As well as the performance and quality advances, we have introduced a new mounting system that's easier to use and applies the correct pressure, every time.

The RayStorm Pro RGB comes with a multi function RGB controller and two RGB LEDs.

Supplied with mounting hardware, 1150/1151/1155/1156, and 1366 backplates, RGB controller, two RGB LED, allen key, and K3 thermal paste.