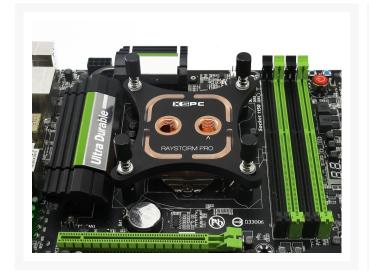

#### **Short Description**

The RayStorm Pro is the highest performance and best quality waterblock XSPC have ever made. The waterblock top and new high performance base are CNC machined from pure copper, while the bracket is made from cnc'd aluminium with an acrylic insert for LED lighting.

#### Description

The RayStorm Pro is the highest performance and best quality waterblock XSPC have ever made. The waterblock top and new high performance base are CNC machined from pure copper, while the bracket is made from cnc'd aluminium with an acrylic insert for LED lighting.

As well as the performance and quality advances, we have introduced a new mounting system that's easier to use and applies the correct pressure, every time.

The RayStorm Pro RGB comes with a multi function RGB controller and two RGB LEDs.