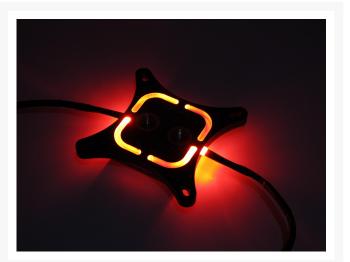

As well as the performance and quality advances, we have introduced a new mounting system that's easier to use and applies the correct pressure, every time.

The RayStorm Pro RGB comes with a multi function RGB controller and two RGB LEDs.

Supplied with mounting hardware, 1150/1151/1155/1156, and 1366 backplates, RGB controller, two RGB LED, allen key, and K3 thermal paste.