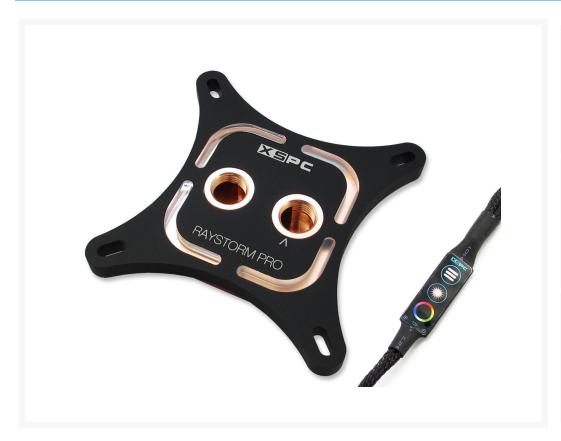

# XSPC RayStorm Pro RGB WaterBlock (Intel) Black

\$59.96 was \$83.95

#### **Short Description**

The RayStorm Pro is the highest performance and best quality waterblock XSPC have ever made. The waterblock top and new high performance base are CNC machined from pure copper, while the bracket is made from cnc'd aluminium with an acrylic insert for LED lighting.

#### Description

The RayStorm Pro is the highest performance and best quality waterblock XSPC have ever made. The waterblock top and new high performance base are CNC machined from pure copper, while the bracket is made from cnc'd aluminium with an acrylic insert for LED lighting.

As well as the performance and quality advances, we have introduced a new mounting system that's easier to use and applies the correct pressure, every time.

The RayStorm Pro RGB comes with a multi function RGB controller and two RGB LEDs.

#### **Specifications**

- Solid aluminium bracket with acrylic inserts
- New, high performance copper base
- CNC cut, pure copper top
- 2 x 2x5x5mm LED holes
- G1/4" threads
- Compatible with most compression fittings
- Supports Intel sockets 1150, 1151, 1155, 1156, 1366, 2011, 2011-3 and LGA2066

Supplied with mounting hardware, 1150/1151/1155/1156, and 1366 backplates, RGB controller, two RGB LED, allen key, and K3 thermal paste.