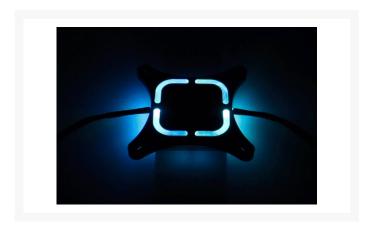

As well as the performance and quality advances, we have introduced a new mounting system that's easier to use and applies the correct pressure, every time.

The RayStorm Pro RGB comes with a multi function RGB controller and two RGB LEDs.

#### **Specifications**

- Solid aluminium bracket with acrylic inserts
- New, high performance copper base
- CNC cut, pure copper top
- 2 x 2x5x5mm LED holes
- G1/4" threads
- Compatible with most compression fittings
- Supports Intel sockets 1150, 1151, 1155, 1156, 1366, 2011, 2011-3 and LGA2066