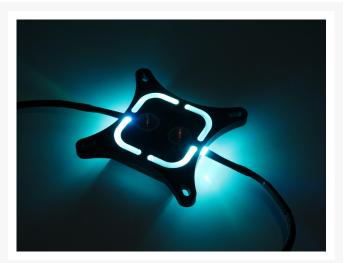

As well as the performance and quality advances, we have introduced a new mounting system that's easier to use and applies the correct pressure, every time.

The RayStorm Pro RGB comes with a multi function RGB controller and two RGB LEDs.

Supplied with mounting hardware, 1150/1151/1155/1156, and 1366 backplates, RGB controller, two RGB LED, allen key, and K3 thermal paste.