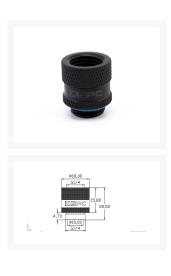

#### **Features**

- Material: Brass
- Matte Black Electroplated Finish
- 360° Rotation
- G1/4" Thread
- Easy tool free installation

## **Additional Information**

| Brand          | XSPC               |
|----------------|--------------------|
| SKU            | XSPC-G14-MF-ROT-MB |
| Weight         | 0.1000             |
| Special Order  | No                 |
| Fitting Type   | Rotary             |
| Fitting Size   | 1/4"               |
| Fitting Angle  | Straight           |
| Fitting Finish | Matte Black        |
| Vendor SKU/EAN | 5060175588548      |