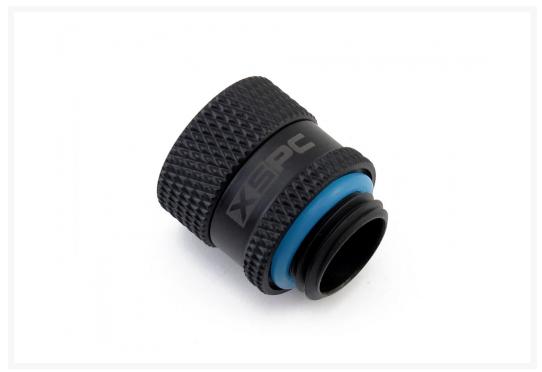

# Description

XSPC G1/4" Male to Female Rotary Fitting - Matte Black Finish

#### **Features**

- Material: Brass
- Matte Black Electroplated Finish
- 360° Rotation
- G1/4" Thread
- Easy tool free installation