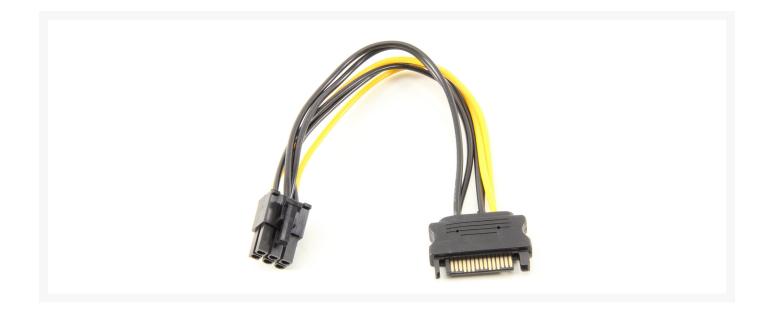

#### Features

- 6PIN adapter 12V DC-DC to strengthen the power supply, the graphics card power supply independent from the motherboard, which to reduce the burden on the motherboard when connect multi-graphics card
- Graphics card power supply with four solid capacitors, graphics card power supply more stable and secure.Safer, more efficient, more practical.
- Solve the problem that welding point fragile burn, transmission signal attenuation, platoon line length is not enough and so on
- Slots with fixed card buckle, remove the graphics card and the fixed graphics, the graphics card will not fall off from the slot
- PCI-E connector with multi-layer shielded wire, the longest can connect 3 Meters the signal will not attenuate

1.Power Connector: 6 pin power cable2.The board size: 12.7cm\*4.2cm3.USB Cable Length:60cm

4.Compatible use: with any graphics cards