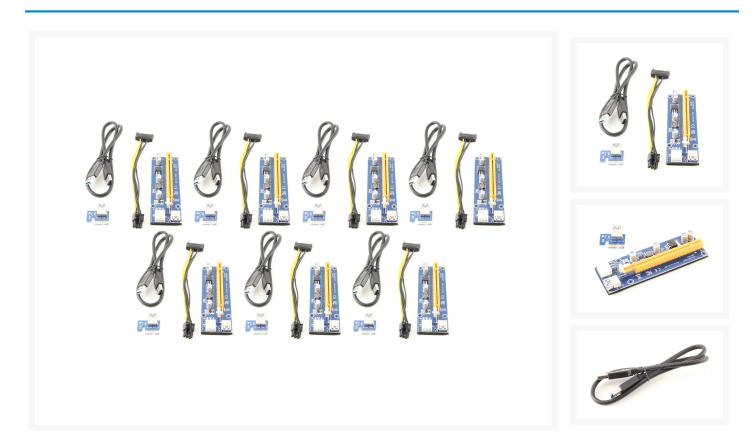

#### Short Description

This 7 pack of Version 007 PCI Express riser cards are great for building a mining rig with 7 GPU's!

#### Description

This 7 pack of Version 007 PCI Express riser cards are great for building a mining rig with 7 GPU's!

#### Features

- 6PIN adapter 12V DC-DC to strengthen the power supply, the graphics card power supply independent from the motherboard, which to reduce the burden on the motherboard when connect multi-graphics card
- Graphics card power supply with four solid capacitors, graphics card power supply more stable and secure.Safer, more efficient, more practical.
- Solve the problem that welding point fragile burn, transmission signal attenuation, platoon line length is not enough and so on
- Slots with fixed card buckle, remove the graphics card and the fixed graphics, the graphics card will not fall off from the slot
- PCI-E connector with multi-layer shielded wire, the longest can connect 3 Meters the signal will not attenuate

1.Power Connector: 6 pin power cable2.The board size: 12.7cm\*4.2cm3.USB Cable Length:60cm

4.Compatible use: with any graphics cards