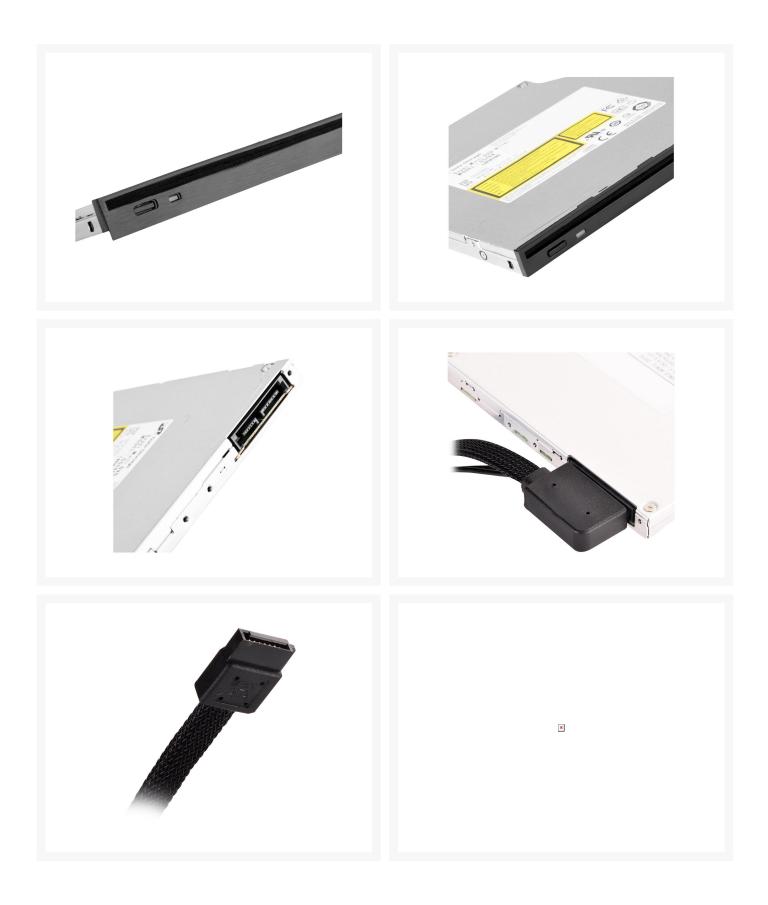

## **Product Images**

## Features

- Designed for the chassis requiring Installation of a slim Optical Drive
- Dvd/ CD read and write
- Slot loading design for elegant integration
- Maximum 1.5 Gbits data transfer speed and stability with SATA interface
- Complete Retail Pack includes SATA cable, screws, user manual and 12.7mm bezel (adhesive adapter)