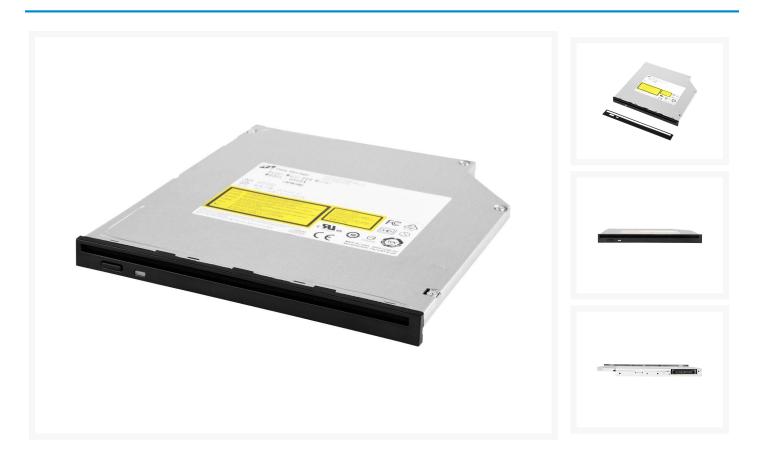

## **Product Images**

## Short Description

Silverstone SOD04 is a slim Type DVD-RW Optical drive which can support DVD/ CD disc re-writing. With its SATA interface, SOD04 ensures maximum compatibility and stability with any system build. It is also designed to operate in either vertical or horizontal position to further maximize integration. The SOD04 also comes with a 12.7mm bezel so that it fits seamlessly into either 9.5mm or 12.7mm Optical drive slots

## Description

Silverstone SOD04 is a slim Type DVD-RW Optical drive which can support DVD/ CD disc re-writing. With its SATA interface, SOD04 ensures maximum compatibility and stability with any system build. It is also designed to operate in either vertical or horizontal position to further maximize integration. The SOD04 also comes with a 12.7mm bezel so that it fits seamlessly into either 9.5mm or 12.7mm Optical drive slots