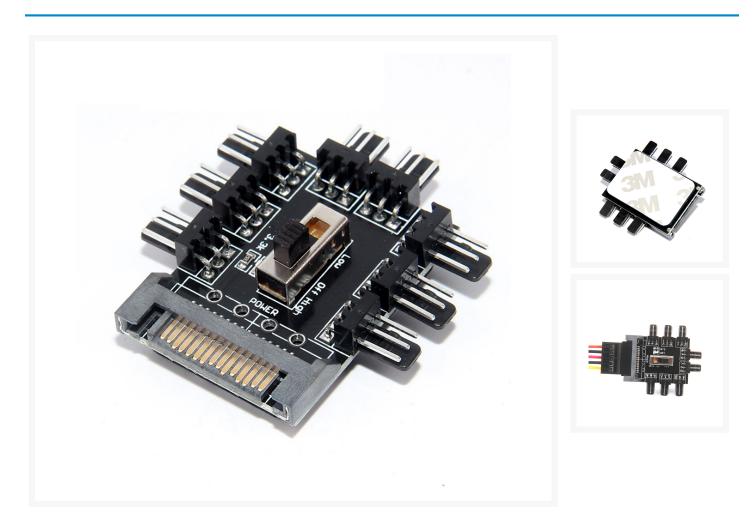

# MODDIY 8-Way 3-Pin 4-Pin Micro Fan PWM Speed Controller Hub (SATA Powered)

### **Product Images**

Computer Internal 8-Way 3-Pin 4-Pin Micro Fan PWM Speed Controller Hub (SATA Powered). Common application is to control 4-Pin PWM fans speed (reduce fan noise/speed) manually via this internal micro fan speed controller.

#### Description

Computer Internal 8-Way 3-Pin 4-Pin Micro Fan PWM Speed Controller Hub (SATA Powered). Common application is to control 4-Pin PWM fans speed (reduce fan noise/speed) manually via this internal micro fan speed controller.

#### Features

- Suitable for all types of both 3-Pin and 4-Pin PWM fans
- Control fan speed manually (High/Low/Off)
- 3M premium adhesive backing
- Voltage 12V / 1A
- Dimension: 45mm x 33mm