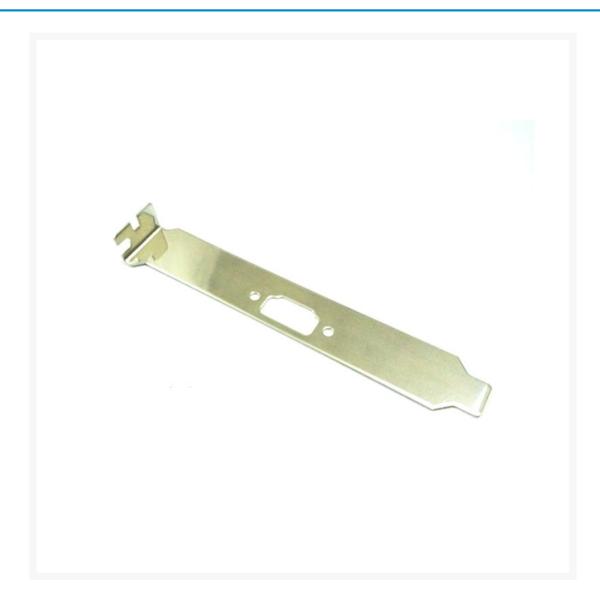

# HDMI Extension Cable PCI Expansion Slot Bracket Cover (Full Profile)

\$1.99

# **Short Description**

cover up that exposed HDMI cable with this HDMI Extension Cable PCI Expansion Slot Bracket Cover (Full Profile)

## Description

cover up that exposed HDMI cable with this HDMI Extension Cable PCI Expansion Slot Bracket Cover (Full Profile)