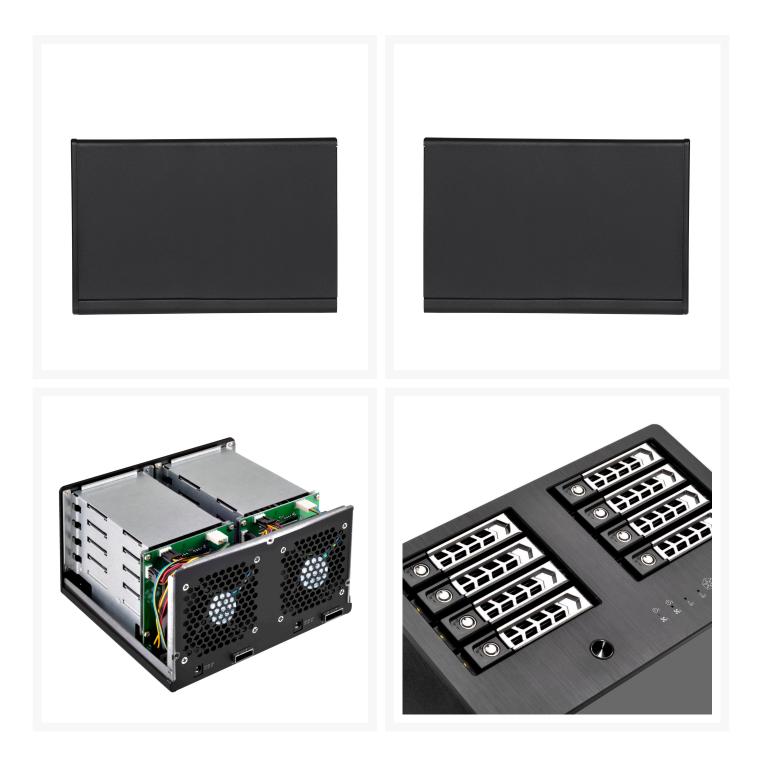

### Short Description

SilverStone Technology has developed a new external storage device, the TS821S. It is a 8 bay storage tower with Mini-SAS interface that supports eight 2.5" HDD / SSD and hot-swap function. For security, each drive tray also has metal key lock. Built-in cooling fan behind the chassis ensures drive and run cool for extended life.

SilverStone Technology has developed a new external storage device, the TS821S. It is a 8 bay storage tower with Mini-SAS interface that supports eight 2.5" HDD / SSD and hot-swap function. For security, each drive tray also has metal key lock. Built-in cooling fan behind the chassis ensures drive and run cool for extended life. Meanwhile, in order to allow common users can also enjoy high-speed transmission experience with Mini-SAS, SilverStone provide complete cables and adapters. Includes Mini-SAS SFF-8088 to Mini-SAS SFF-8087 to SATA 7 pin cable, power adapter card and Mini-SAS adapter, the integrated package providing consumers with superior external storage solution.

#### Features

- Supports Mini-SAS SFF-8088 maximum 48 Gbps transfer speed
- Supports up to eight 2.5" SAS / SATA 6 Gbit/s drives
- Individual metal key lock for each drive for extra security
- Independent drive status LED
- Built-in cooling fan for excellent heat dissipation
- Compatible with all 2.5" drives up to 15mm thickness
- Fully supports SATA Hot-Swap function
- Complete retail pack includes Mini-SAS SFF-8088 to Mini-SAS SFF-8088 cable, Mini-SAS SFF-8087 to SATA 7 pin cable, power adapter card and Mini-SAS adapter