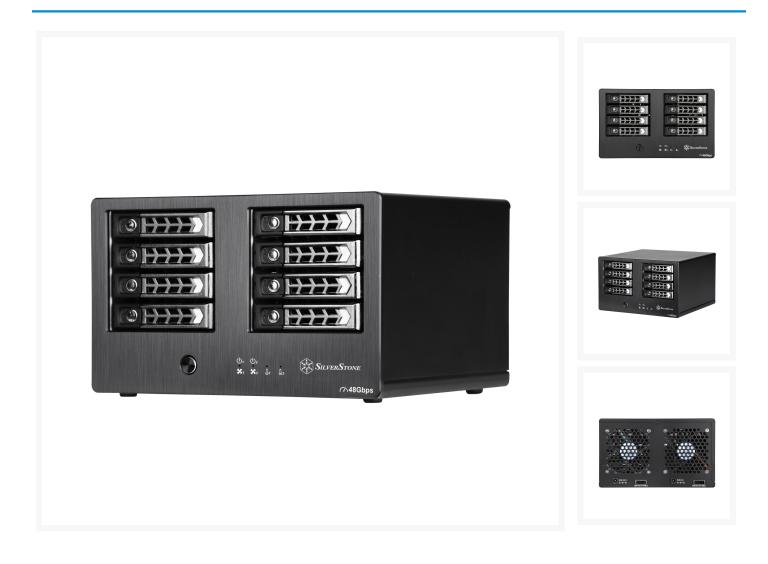

# Silverstone TS821S 8 bay 2.5" HDD / SSD storage kit

### Short Description

SilverStone Technology has developed a new external storage device, the TS821S. It is a 8 bay storage tower with Mini-SAS interface that supports eight 2.5" HDD / SSD and hot-swap function. For security, each drive tray also has metal key lock. Built-in cooling fan behind the chassis ensures drive and run cool for extended life.

SilverStone Technology has developed a new external storage device, the TS821S. It is a 8 bay storage tower with Mini-SAS interface that supports eight 2.5" HDD / SSD and hot-swap function. For security, each drive tray also has metal key lock. Built-in cooling fan behind the chassis ensures drive and run cool for extended life. Meanwhile, in order to allow common users can also enjoy high-speed transmission experience with Mini-SAS, SilverStone provide complete cables and adapters. Includes Mini-SAS SFF-8088 to Mini-SAS SFF-8087 to SATA 7 pin cable, power adapter card and Mini-SAS adapter, the integrated package providing consumers with superior external storage solution.

#### Features

- Supports Mini-SAS SFF-8088 maximum 48 Gbps transfer speed
- Supports up to eight 2.5" SAS / SATA 6 Gbit/s drives
- Individual metal key lock for each drive for extra security
- Independent drive status LED
- Built-in cooling fan for excellent heat dissipation
- Compatible with all 2.5" drives up to 15mm thickness
- Fully supports SATA Hot-Swap function
- Complete retail pack includes Mini-SAS SFF-8088 to Mini-SAS SFF-8088 cable, Mini-SAS SFF-8087 to SATA 7 pin cable, power adapter card and Mini-SAS adapter