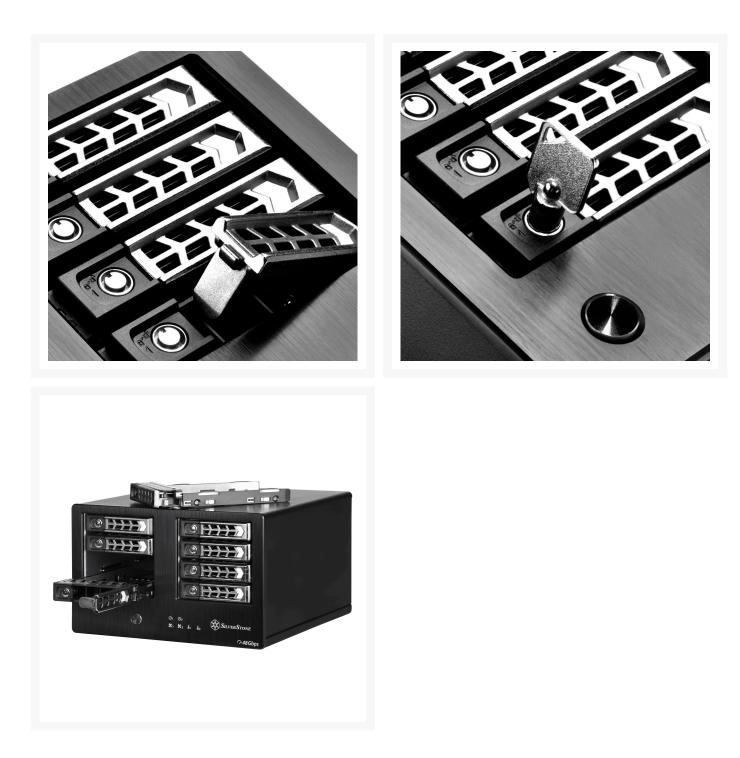

#### Features

- Supports Mini-SAS SFF-8088 maximum 48 Gbps transfer speed
- Supports up to eight 2.5" SAS / SATA 6 Gbit/s drives
- Individual metal key lock for each drive for extra security
- Independent drive status LED
- Built-in cooling fan for excellent heat dissipation
- Compatible with all 2.5" drives up to 15mm thickness
- Fully supports SATA Hot-Swap function
- Complete retail pack includes Mini-SAS SFF-8088 to Mini-SAS SFF-8088 cable, Mini-SAS SFF-8087 to SATA 7 pin cable, power adapter card and Mini-SAS adapter