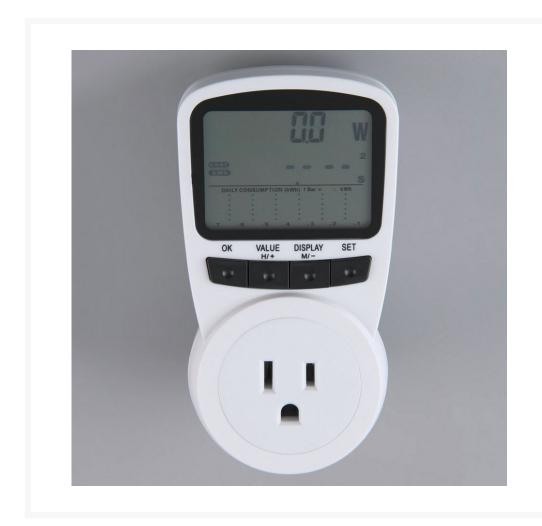

# Meter LCD Energy Monitor Plug-in Electricity Meter for US Plug Monitor

\$21.95

### **Short Description**

Now you can reduce your energy costs with this Power meter. Simply plug it into a wall socket and then plug in your appliance to assess how efficient they really are.

# Description

Now you can reduce your energy costs with this Power meter. Simply plug it into a wall socket and then plug in your appliance to assess how efficient they really are. This device will measure energy and cost of the household appliances, and help users reduce the power bill and carbon emissions. These Power meters are perfect for measuring miners wattage for all you cryptocurrency miners!

#### Features:

100% Brand new and high quality!

Large LCD with day and week indication.

Consumption indication(kWH).

Current consumption indication(Ampere).

Nominal voltage indication(Voltage).

Norminal power indiction(watt).

With overload warning.

Programmable cut-out in the event of an overload(0.01A-16A).

Duration indication in hours and minutes. Programmable daytime and night-time tariff.