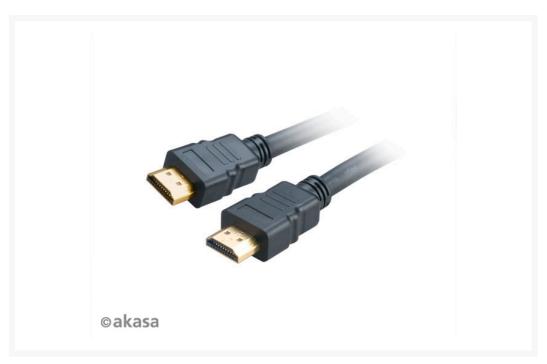

#### **Short Description**

AKASA 2m High Speed HDMI™ cable with Ethernet. Transfers the signal between HDMI source and TV or projector.

### Description

AKASA 2m High Speed HDMI™ cable with Ethernet. Transfers the signal between HDMI source and TV or projector.

#### **Features**

Transfers the signal between HDMI source and TV or projector

- Bandwidth up to 18Gbps
- 4K@50/60Hz (2160p), 4 times of 1080p@60Hz video resolution
- Multi-channel digital surround sound support
- Support for the wide angle theatrical 21:9 video aspect ratio
- 24K gold plated

## **Specifications**

Application HDMI to HDMI connectivity

Designed for Connecting HD ready TV with HDMI source

Length 200cm

Supports 4K@50/60Hz (2160p), 4 times of 1080p@60Hz video resolution

Transfer speed 18Gbps (max)

Signal bandwidth 600MHz

Colour Black

Product code AK-CBHD17-20BK