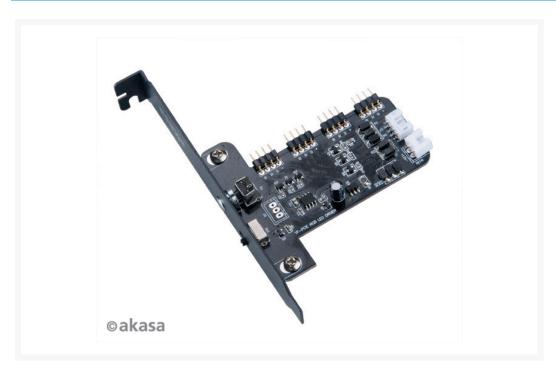

#### **Short Description**

Vegas control card allows you to control four RGB LED lights. Built-in 7 lighting mode manual control. Supports motherboard lighting control applications.

### Description

Vegas control card allows you to control four RGB LED lights. Built-in 7 lighting mode manual control. Supports motherboard lighting control applications.

4/23/24

#### **Features**

- 4 channel | RGB controller | 7 modes LED display.
- Mode switch allows dual-mode manual and MB control.
- Manual mode provides various lighting scheme.
- MB mode supports motherboard lighting control applications.

# **Specifications**

• Application: Connect and control four LED lights

• Designed for: RGB LED lights

• RGB controller: 2 in 1 manual / software

• LED display: Built-in 7 modes or RGB signal input

• Each channel provides: Up to 12V 1A, daisy-chained