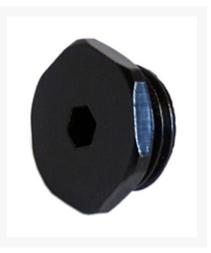

# Swiftech G1/4 (1/4" BSPP) \$1.50 plugs - Black

### Short Description

G1/4 (1/4" BSPP) plugs with buil-in oring.

#### Description

G1/4 (1/4" BSPP) plugs with buil-in oring.

#### Specifications

- Male thread: G1/4 (1/4" BSPP)
- Hex Nut: 5/8" (16mm)
- Socket size: 5/32 (4mm)
- Material: brass
- Finish: chrome plated or black paint

Important Compatibility Note:

These fittings feature a built-in o-ring and require a flat mating surface to seal properly.