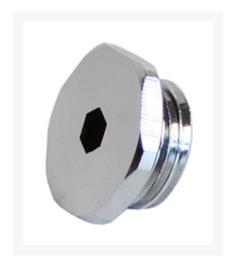

# Swiftech G1/4 (1/4" BSPP) plugs - Chrome

\$1.50

### **Short Description**

G1/4 (1/4" BSPP) plugs with buil-in oring.

## Description

G1/4 (1/4" BSPP) plugs with buil-in oring.

# **Specifications**

• Male thread: G1/4 (1/4" BSPP)

Hex Nut: 5/8" (16mm)Socket size: 5/32 (4mm)

• Material: brass

• Finish: chrome plated or black paint

Important Compatibility Note:

These fittings feature a built-in o-ring and require a flat mating surface to seal properly.