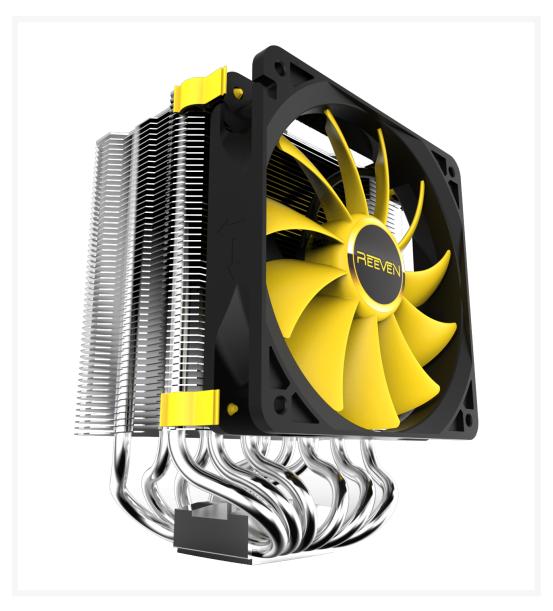

# **Product Images**

## Powerful and effective, JUSTICE offers more than just cool.

The cooler comes equipped with one 120mm PWM fan, however a 2nd fan can be mounted onto the radiator to generate greater airflow and push the cooler to its limits.

### Powerful and effective, JUSTICE offers more than just cool.

The cooler comes equipped with one 120mm PWM fan, however a 2nd fan can be mounted onto the radiator to generate greater airflow and push the cooler to its limits.

#### Wider AL Fins

• Aluminum fins with remarkably large surfaces carry heat away faster.

**High Quality Heatpipes** 

• The 6 high quality heatpipes guarantee superior performance and efficient heat dissipation.

#### High Airflow PWM Fan

• A pre-assembled 12025 PWM fan with eye-catching yellow blades provides exceptionally high airflow and static pressure.