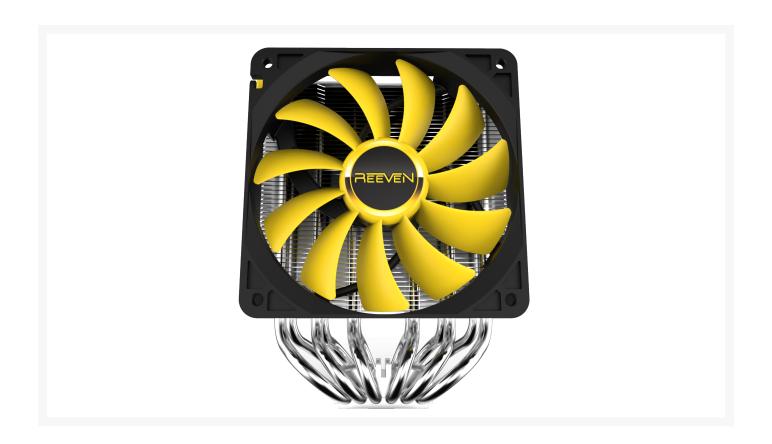

# **Product Images**

#### High Airflow PWM Fan

• A pre-assembled 12025 PWM fan with eye-catching yellow blades provides exceptionally high airflow and static pressure.