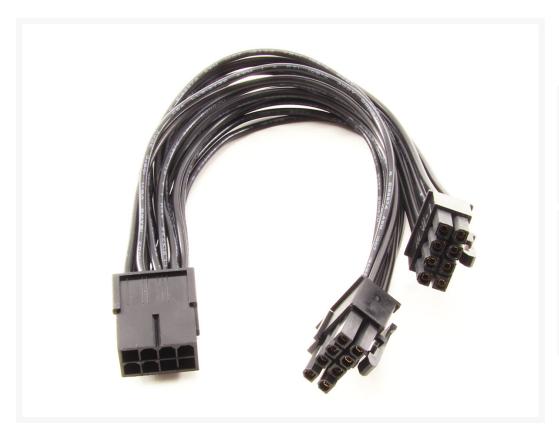

# **Short Description**

This Y cable adapter converts a single 8 Pin male molex connector into one PCI-E 8pin(6+2) and one 8pin female P8 connector

### Description

This Y cable adapter converts a single 8 Pin male molex connector into one PCI-E 8pin(6+2) and one 8pin female P8 connector allowing you to use today's most powerful motherboards & Video cards.

## **Specifications**

• Length: 8"

• Color: Black Sleeve and heatshrink

• Input: 1 x Male 8-pin PCIE

• Output:

• 1 x Female 8-pin PCIE

∘ 1 x Female 6+2-pin PCIE