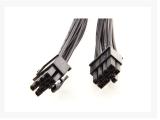

# **Short Description**

This Y cable adapter converts a single 8 Pin male molex connector into one PCI-E 8pin(6+2) and one 8pin female P8 connector

### Description

This Y cable adapter converts a single 8 Pin male molex connector into one PCI-E 8pin(6+2) and one 8pin female P8 connector allowing you to use today's most powerful motherboards & Video cards.

## **Specifications**

• Length: 8"

• Color: Black Sleeve and heatshrink

• Input: 1 x Male 8-pin PCIE

• Output:

• 1 x Female 8-pin PCIE

∘ 1 x Female 6+2-pin PCIE