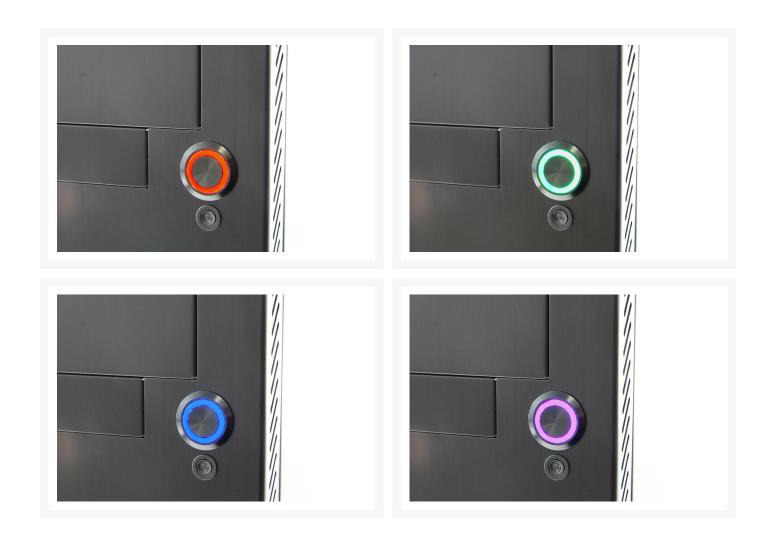

# ModMyToys Anodized Illuminated Switch - Silver 22mm Momentary - RGB Ring

**Product Images** 

# **Short Description**

Trying to set your Rig apart from all the rest? Then pick up some of these RGB Switches they will add that extra little sparkle to your Rig!

We carry them both as momentary and latching switches and they come in both black and silver. When turned on, the ring around the push button illuminates and blends through vivid Red's Green's and Blue's.

## Description

Trying to set your Rig apart from all the rest? Then pick up some of these RGB Switches they will add that extra little sparkle to your Rig!

We carry them both as momentary and latching switches and they come in both black and silver. When turned on, the ring around the push button illuminates and blends through vivid Red's Green's and Blue's.

# **Specifications**

• Install diameter: 22mm Bezel/19mm Shaft

• Switch rating: 3A/250VAC

• Shape: Flat head

Function: Momentary (1NO1NC)
 Led type: Ring illuminated
 Color: Red/Green/Blue
 Voltage: From 6v to 48v