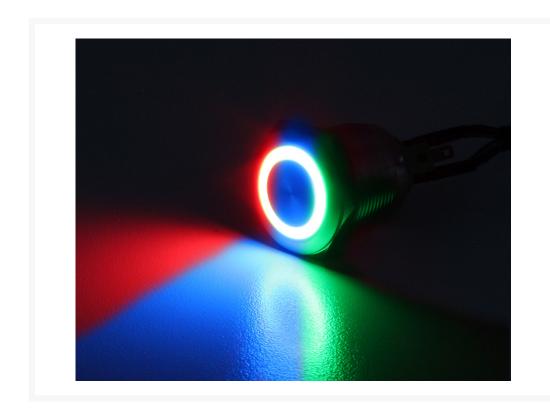

# ModMyToys Anodized Illuminated Switch - Silver 22mm Momentary - RGB Ring

**Product Images** 

# **Short Description**

Trying to set your Rig apart from all the rest? Then pick up some of these RGB Switches they will add that extra little sparkle to your Rig!

We carry them both as momentary and latching switches and they come in both black and silver. When turned on, the ring around the push button illuminates and blends through vivid Red's Green's and Blue's.

## Description

Trying to set your Rig apart from all the rest? Then pick up some of these RGB Switches they will add that extra little sparkle to your Rig!

We carry them both as momentary and latching switches and they come in both black and silver. When turned on, the ring around the push button illuminates and blends through vivid Red's Green's and Blue's.

Manufactured from Aluminum and then anodized, this extensive range of vandal resistant security switches are designed for use in potentially hostile environments, such as access control applications or, in the case of pc modders, powering up your case to "on" or for use as a reset button.

# **Specifications**

• Install diameter: 22mm Bezel/19mm Shaft

• Switch rating: 3A/250VAC

• Shape: Flat head

Function: Momentary (1NO1NC)
 Led type: Ring illuminated
 Color: Red/Green/Blue
 Voltage: From 6v to 48v

• Crust material: Aluminum

• IP rating: IP65

• Temperature: - 40 to 75 Degree

• Common Anode