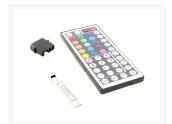

- \*Please Note: This RGB Switches work best with RGB Controllers to help switch between colors and functions. Listed below are the controllers that have been tested and confirmed compatible.
- RGB 44 Key IR Remote Controller RGB LED Dimmer 12V For SMD 5050 3528 LED Strip Bulb Light Mini RGB Controller PPCS-RGB-CON44