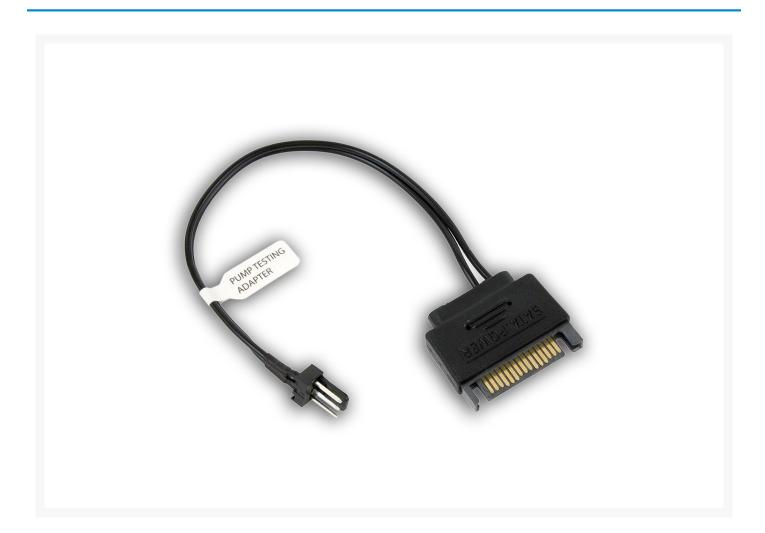

#### **Short Description**

EK-Cable Pump testing adapter is a simple adapter cable for connecting any liquid cooling pump (with 4-pin fan header) or computer cooling fan with SATA power cable. This adapter is recommended to be used only

for testing purposes while leak-testing your loop and is intended to be connected directly to PSU, without the need for powering up the entire system. The cable is approximately 15cm long.