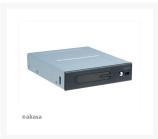

### **Short Description**

Vegas control card allows you to control four RGB LED lights. Built-in 7 lighting mode manual control. Supports motherboard lighting control applications.

## Description

Vegas control panel allows you to control four RGB LED lights. Built-in 7 lighting mode manual control. Supports motherboard lighting control applications.

# **Specifications**

Internal 3.5" front panel for connection and control of four LED Application

lights

Designed for **RGB LED lights** 

RGB controller 2 in 1 manual / software

LED display Built-in 7 modes or RGB signal input

Up to 12V 1A, daisy-chained Each channel provides

Product code AK-RLD-01