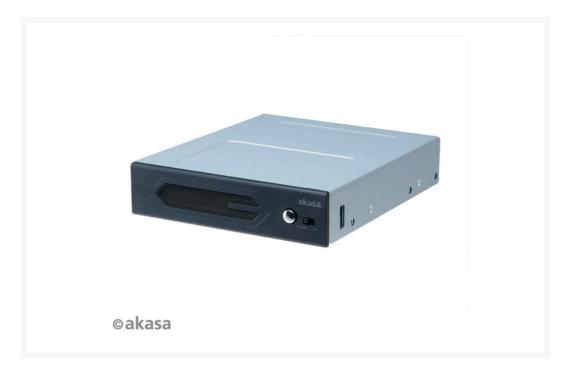

### **Short Description**

Vegas control card allows you to control four RGB LED lights. Built-in 7 lighting mode manual control. Supports motherboard lighting control applications.

## Description

Vegas control panel allows you to control four RGB LED lights. Built-in 7 lighting mode manual control. Supports motherboard lighting control applications.

# **Specifications**

Internal 3.5" front panel for connection and control of four LED Application

lights

Designed for **RGB LED lights** 

RGB controller 2 in 1 manual / software

LED display Built-in 7 modes or RGB signal input

Up to 12V 1A, daisy-chained Each channel provides

Product code AK-RLD-01