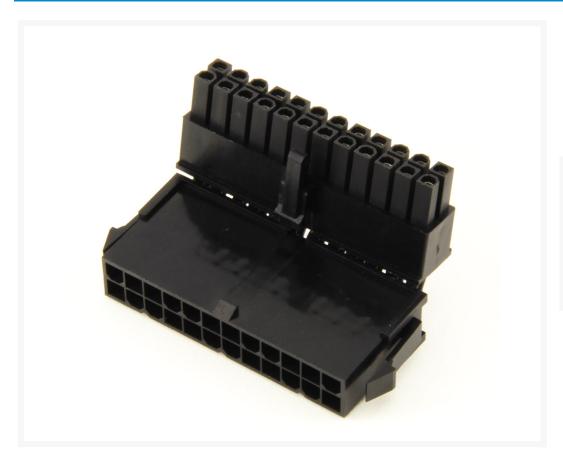

# ModMyToys Premium 90-Degree Motherboard 24pin ATX/EPX 12V Adapter

\$12.95

## **Short Description**

You want it? --You *got* it! Introducing 90-degree connector adapters from ModMyToys! Tired of dealing with those combed individually-sleeved wires and getting them wrangled and angled like a cowboy IT network-administrator?

#### Description

You want it? --You *got* it! Introducing 90-degree connector adapters from ModMyToys! Tired of dealing with those combed individually-sleeved wires and getting them wrangled and angled like a cowboy IT network-administrator? These adapters are the perfect solution! Available in all-black to blend in with most rigs, you can use your existing cable installs as they use industry-standard connectors. Simply click them in, tuck your cables, and you're ready to rock! With a variety of connector types to cover most install situations with the GPU as well as mobo, you have plenty of options available to choose from. Yet another kick-ass product brought to you by ModMyToys!