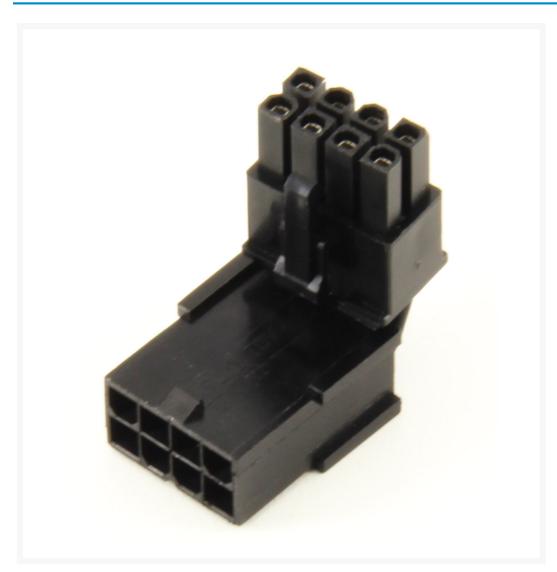

# ModMyToys Premium 90-Degree Motherboard 8-pin ATX/EPX 12V Adapter

\$8.95

### **Short Description**

You want it? --You *got* it! Introducing 90-degree connector adapters from ModMyToys! Tired of dealing with those combed individually-sleeved wires and getting them wrangled and angled like a cowboy IT network-administrator? These adapters are the perfect solution! Available in all-black to blend in with most rigs, you can use your existing cable installs as they use industry-standard connectors. Simply click them in, tuck your cables, and you're ready to rock! With a variety of connector types to cover most install situations with the GPU as well as mobo, you have plenty of options available to choose from. Yet another kick-ass product brought to you by ModMyToys!

### Description

You want it? --You *got* it! Introducing 90-degree connector adapters from ModMyToys! Tired of dealing with those combed individually-sleeved wires and getting them wrangled and angled like a cowboy IT network-administrator? These adapters are the perfect solution! Available in all-black to blend in with most rigs, you can use your existing cable installs as they use industry-standard connectors. Simply click them in, tuck your cables, and you're ready to rock! With a variety of connector types to cover most install situations with the GPU as well as mobo, you have plenty of options available to choose from. Yet another kick-ass product brought to you by ModMyToys!

#### **Additional Information**

| Brand          | ModMyToys                       |
|----------------|---------------------------------|
| SKU            | MMT-ATX8-90                     |
| Weight         | 0.0100                          |
| Color          | Black                           |
| Connector Type | 90 Degree 8-pin ATX/EPS Adapter |
| Gender         | Male/Female Set                 |
| Vendor SKU/EAN | 0610696983534                   |