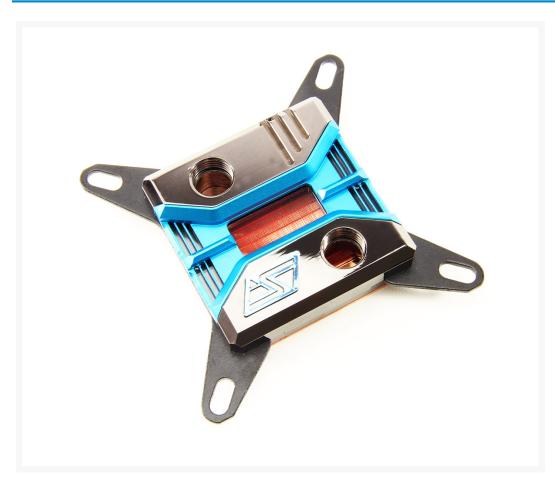

### **Short Description**

The Swiftech Apogee™ SKF is a highly innovative CPU waterblock featuring a revolutionary cooling engine and customization options that allows users to go beyond their limits.

### Description

The Swiftech Apogee™ SKF is a highly innovative CPU waterblock featuring a revolutionary cooling engine and customization options that allows users to go beyond their limits.

#### **Features**

Ahead of its time.

Out of the box, the Apogee SKF is compatible with all current and upcoming CPU's: From Intel's LGA 115x, 2011, 2011-v3 and 2066, to AMD's legacy AM2/3, AM4 and upcoming SP3/FR4.

The Apogee SKF also features an entirely new cooling engine made of 125 micron (< 5 thousandth's of an inch!) thick slotted fins! This new technology is at the very least one generation ahead of the competition and will be the foundation of Swiftech's next generation CPU waterblocks. We are already working on several declinations of this new fin plate to offer the best cooling performance for upcoming new CPU's from Intel and AMD.

Swiftech Heirlooms. Make it personal.

We are proud to introduce the first "Heirloom Series" event featuring the new Apogee SKF. With its new Heirlooms Series, Swiftech is bringing the community unique, personalized, high-performance, long-lasting products.