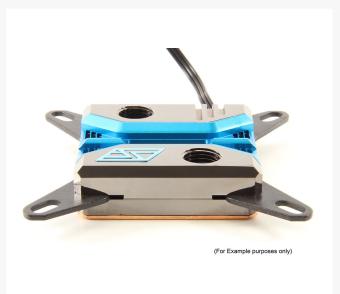

### **Short Description**

The Swiftech Apogee™ SKF is a highly innovative CPU waterblock featuring a revolutionary cooling engine and customization options that allows users to go beyond their limits.

### Description

The Swiftech Apogee™ SKF is a highly innovative CPU waterblock featuring a revolutionary cooling engine and customization options that allows users to go beyond their limits.