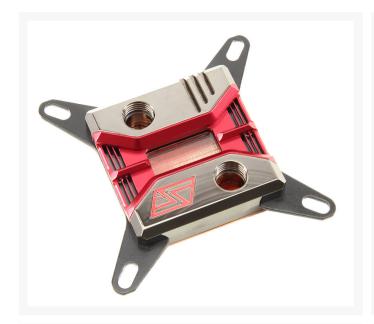

### **Short Description**

The Swiftech Apogee™ SKF is a highly innovative CPU waterblock featuring a revolutionary cooling engine and customization options that allows users to go beyond their limits.

### Description

The Swiftech Apogee™ SKF is a highly innovative CPU waterblock featuring a revolutionary cooling engine and customization options that allows users to go beyond their limits.

Swiftech Heirlooms. Make it personal.

We are proud to introduce the first "Heirloom Series" event featuring the new Apogee SKF. With its new Heirlooms Series, Swiftech is bringing the community unique, personalized, high-performance, long-lasting products.