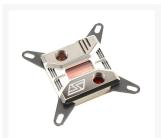

### **Short Description**

The Swiftech Apogee™ SKF is a highly innovative CPU waterblock featuring a revolutionary cooling engine and customization options that allows users to go beyond their limits.

### Description

The Swiftech Apogee™ SKF is a highly innovative CPU waterblock featuring a revolutionary cooling engine and customization options that allows users to go beyond their limits.

#### **Features**

Ahead of its time.

Out of the box, the Apogee SKF is compatible with all current and upcoming CPU's: From Intel's LGA 115x, 2011, 2011-v3 and 2066, to AMD's legacy AM2/3, AM4 and upcoming SP3/FR4.

The Apogee SKF also features an entirely new cooling engine made of 125 micron (< 5 thousandth's of an inch!) thick slotted fins! This new technology is at the very least one generation ahead of the competition and will be the foundation of Swiftech's next generation CPU waterblocks. We are already working on several declinations of this new fin plate to offer the best cooling performance for upcoming new CPU's from Intel and AMD.