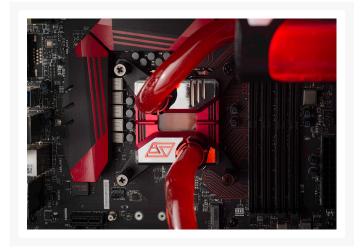

### **Short Description**

The Swiftech Apogee™ SKF is a highly innovative CPU waterblock featuring a revolutionary cooling engine and customization options that allows users to go beyond their limits.

### Description

The Swiftech Apogee™ SKF is a highly innovative CPU waterblock featuring a revolutionary cooling engine and customization options that allows users to go beyond their limits.