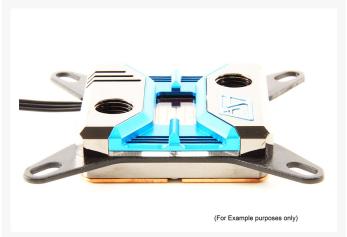

### **Short Description**

The Swiftech Apogee™ SKF is a highly innovative CPU waterblock featuring a revolutionary cooling engine and customization options that allows users to go beyond their limits.

### Description

The Swiftech Apogee™ SKF is a highly innovative CPU waterblock featuring a revolutionary cooling engine and customization options that allows users to go beyond their limits.