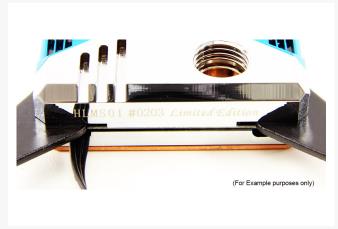

Swiftech Heirlooms. Make it personal.

We are proud to introduce the first "Heirloom Series" event featuring the new Apogee SKF. With its new Heirlooms Series, Swiftech is bringing the community unique, personalized, high-performance, long-lasting products.

Just like Season 1, Heirloom Season 2 offers hundreds of different combinations: 5 different top finishes, 6 unique cover plates, 8 logo colors and 2 colors for the mounting brackets.