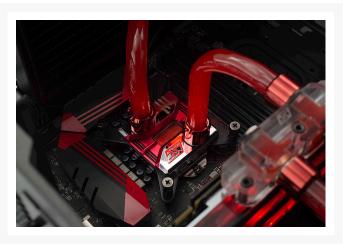

# **Short Description**

The Swiftech Apogee™ SKF is a highly innovative CPU waterblock featuring a revolutionary cooling engine and customization options that allows users to go beyond their limits.

### Description

The Swiftech Apogee™ SKF is a highly innovative CPU waterblock featuring a revolutionary cooling engine and customization options that allows users to go beyond their limits.