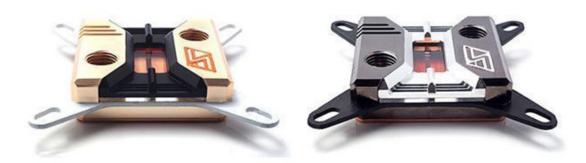

Swiftech Heirlooms. Make it personal.

We are proud to introduce the first "Heirloom Series" event featuring the new Apogee SKF. With its new Heirlooms Series, Swiftech is bringing the community unique, personalized, high-performance, long-lasting products.

Just like Season 1, Heirloom Season 2 offers hundreds of different combinations: 5 different top finishes, 6 unique cover plates, 8 logo colors and 2 colors for the mounting brackets.