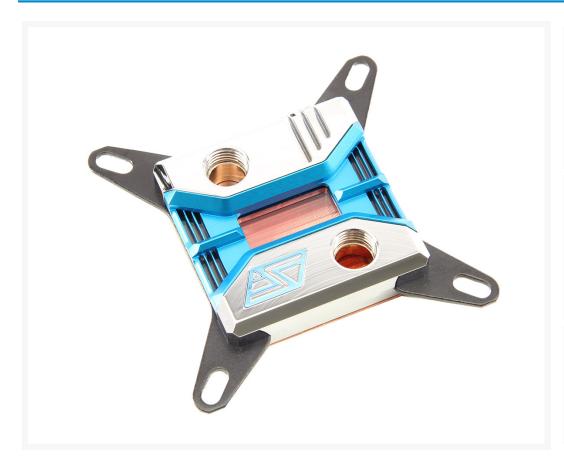

# **Short Description**

The Swiftech Apogee™ SKF is a highly innovative CPU waterblock featuring a revolutionary cooling engine and customization options that allows users to go beyond their limits.

### Description

The Swiftech Apogee™ SKF is a highly innovative CPU waterblock featuring a revolutionary cooling engine and customization options that allows users to go beyond their limits.

Swiftech Heirlooms. Make it personal.

We are proud to introduce the first "Heirloom Series" event featuring the new Apogee SKF. With its new Heirlooms Series, Swiftech is bringing the community unique, personalized, high-performance, long-lasting products.

Just like Season 1, Heirloom Season 2 offers hundreds of different combinations: 5 different top finishes, 6 unique cover plates, 8 logo colors and 2 colors for the mounting brackets.

### Additional Information

| Brand          | Swiftech                                                       |
|----------------|----------------------------------------------------------------|
| SKU            | AP-SKF-HLM-WC                                                  |
| Weight         | 1.5000                                                         |
| Color          | Chrome                                                         |
| CPU Series     | Intel's LGA 115x, 2011, 2011-v3, 2066 AMD AM2/3, AM4,<br>Ryzen |
| Block CPU Type | Intel                                                          |
| Block Style    | Copper                                                         |
| Special Price  | \$79.95                                                        |