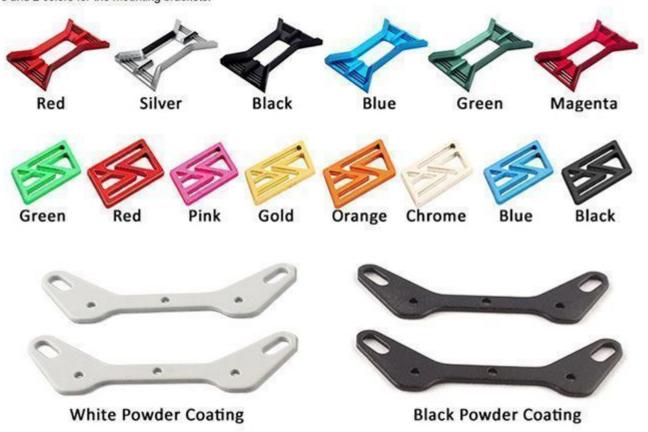

Just like Season 1, Heirloom Season 2 offers hundreds of different combinations: 5 different top finishes, 6 unique cover plates, 8 logo colors and 2 colors for the mounting brackets.