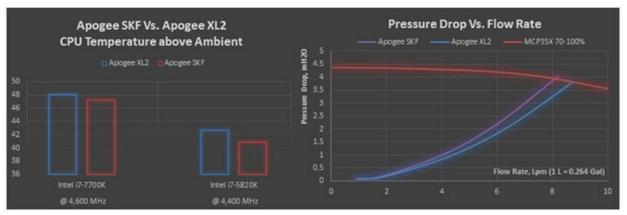

The Apogee SKF also features an entirely new cooling engine made of 125 micron (< 5 thousandth's of an inch!) thick slotted fins! This new technology is at the very least one generation ahead of the competition and will be the foundation of Swiftech's next generation CPU waterblocks. We are already working on several declinations of this new fin plate to offer the best cooling performance for upcoming new CPU's from Intel and AMD.