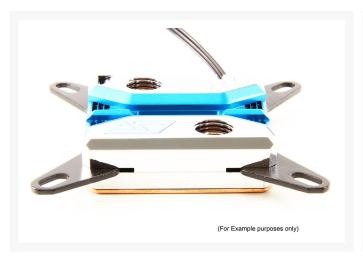

### Description

The Swiftech Apogee™ SKF is a highly innovative CPU waterblock featuring a revolutionary cooling engine and customization options that allows users to go beyond their limits.

#### **Features**

Ahead of its time.

Out of the box, the Apogee SKF is compatible with all current and upcoming CPU's: From Intel's LGA 115x, 2011, 2011-v3 and 2066, to AMD's legacy AM2/3, AM4 and upcoming SP3/FR4.

The Apogee SKF also features an entirely new cooling engine made of 125 micron (< 5 thousandth's of an inch!) thick slotted fins! This new technology is at the very least one generation ahead of the competition and will be the foundation of Swiftech's next generation CPU waterblocks. We are already working on several declinations of this new fin plate to offer the best cooling performance for upcoming new CPU's from Intel and AMD.