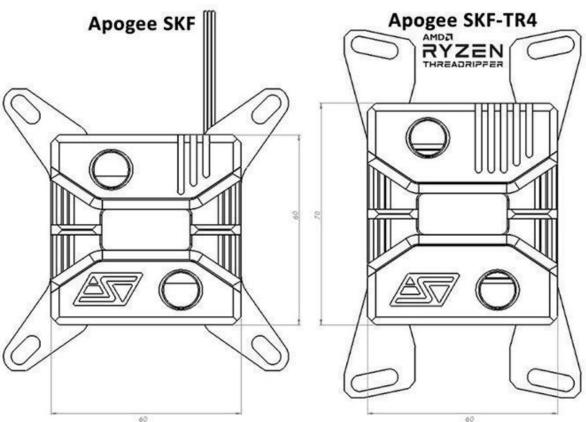

#### **Features**

Ahead of its time.

Out of the box, the Apogee SKF is compatible with all current and upcoming CPU's: From Intel's LGA 115x, 2011, 2011-v3 and 2066, to AMD's legacy AM2/3, AM4 and upcoming SP3/FR4.

## **Specifications**

The Apogee SKF-TR4 is fully compatible with Swiftech's Addressable RGB Iris Technology and even ships with the Swiftech Iris-Eco controller. With 2 strips of RGB LED's built into the waterblock the Apogee SKF will blend into any color theme build.