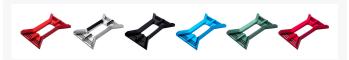

Just like Season 1, Heirloom Season 2 offers hundreds of different combinations: 5 different top finishes, 6 unique cover plates, 8 logo colors and 2 colors for the mounting brackets.