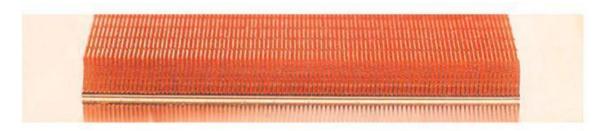

The Apogee SKF also features an entirely new cooling engine made of 125 micron (< 5 thousandth's of an inch!) thick slotted fins! This new technology is at the very least one generation ahead of the competition and will be the foundation of Swiftech's next generation CPU waterblocks. We are already working on several declinations of this new fin plate to offer the best cooling performance for upcoming new CPU's from Intel and AMD.