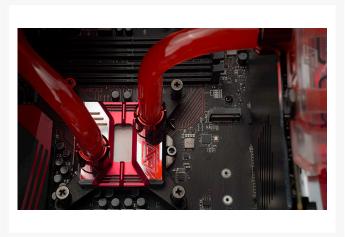

# **Short Description**

The Swiftech Apogee™ SKF is a highly innovative CPU waterblock featuring a revolutionary cooling engine and customization options that allows users to go beyond their limits.

### Description

The Swiftech Apogee™ SKF is a highly innovative CPU waterblock featuring a revolutionary cooling engine and customization options that allows users to go beyond their limits.