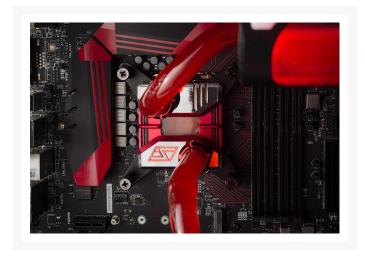

# **Short Description**

The Swiftech Apogee™ SKF is a highly innovative CPU waterblock featuring a revolutionary cooling engine and customization options that allows users to go beyond their limits.

### Description

The Swiftech Apogee™ SKF is a highly innovative CPU waterblock featuring a revolutionary cooling engine and customization options that allows users to go beyond their limits.

## **Specifications**

The Apogee SKF-TR4 is fully compatible with Swiftech's Addressable RGB Iris Technology and even ships with the Swiftech Iris-Eco controller. With 2 strips of RGB LED's built into the waterblock the Apogee SKF will blend into any color theme build.