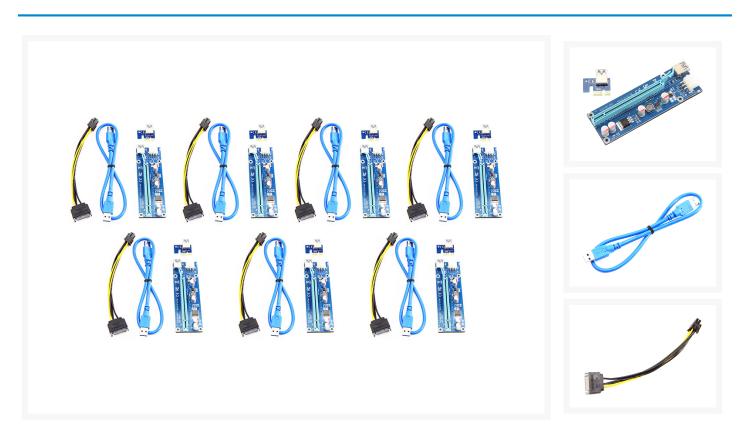

# **Product Images**

# Short Description

This 7 pack of Version 009S PCI Express riser cards are great for building a mining rig with 7 GPU's!

### Description

This 7 pack of Version 009S PCI Express riser cards are great for building a mining rig with 7 GPU's!

#### Package Contents:

1x PCI-E 16X adapter 1x PCI-E 1X riser board 1x USB 3.0 cable 1x SATA 15 Pin-6Pin power cable