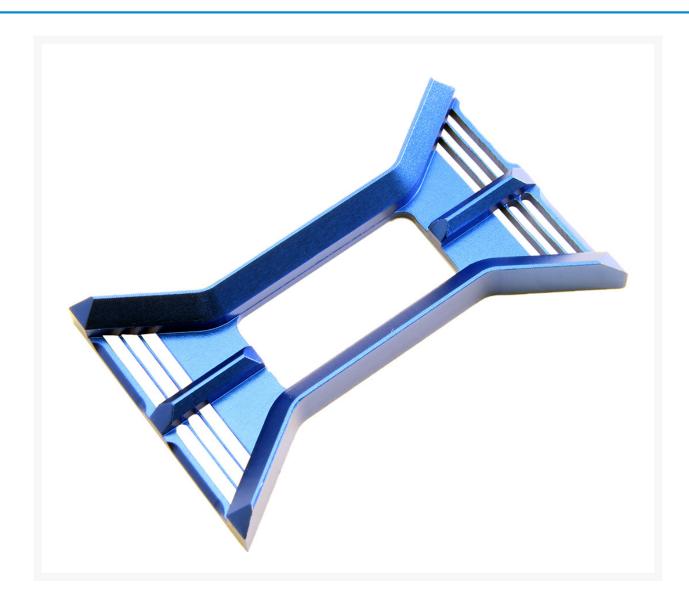

# Swiftech Apogee SKF "Heirloom Series" Cover Plate - Dark Blue

\$7.50

# **Short Description**

Pick up some additional cover plates so that you have multiple choices with your Apogee "Heirloom Series" waterblock.

## Description

Pick up some additional cover plates so that you have multiple choices with your Apogee "Heirloom Series" waterblock.