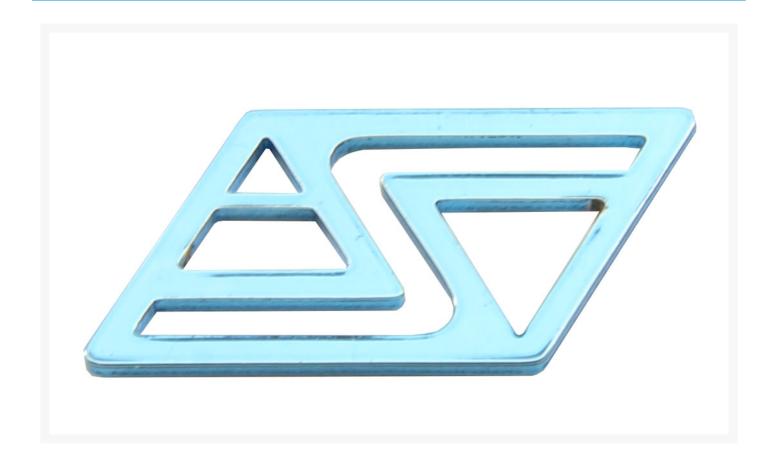

## **Short Description**

Pick up some additional Swiftech logo's so that you have multiple choices with your Apogee "Heirloom Series" waterblock.

## Description

Pick up some additional Swiftech logo's so that you have multiple choices with your Apogee "Heirloom Series" waterblock.