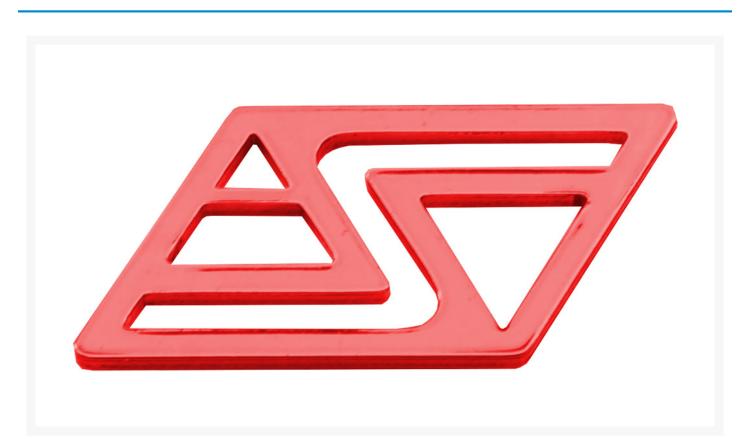

# Swiftech Apogee SKF "Heirloom Series" Logo -Red

#### Short Description

Pick up some additional Swiftech logo's so that you have multiple choices with your Apogee "Heirloom Series" waterblock.

### Description

Pick up some additional Swiftech logo's so that you have multiple choices with your Apogee "Heirloom Series" waterblock.